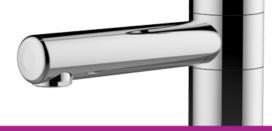

## Hospital washbasin mixer, fixed spout and drain - 75049

#### Description

Single hole washbasin mixer with brass handwash basin drain, deck-mount with solid handle. Fixed tall cast spout L 110mm. Height to nozzle 82mm. Multifunction ceramic cartridge Ø 40: 7-setting temperature limit stop, dual flow (hard point at 50% opening). Flow between 4 and 6L / min at 3 bar - in accordance with the NF standard "medical environment"; possible flow modification, in case of disassembly of the limiters, by adjusting screw between 4 and 20L / min. Tapware fitted as standard star-shaped flow straightener. Body, spout and controls in polished chrome plated brass. SPEX stainless steel braided hoses, M10x1 LN G'3 / 8 L 350mm Reinforced fixation by a stainless steel rod. Basket filter seals mounted on the hoses limiting fouling.10 year warranty. Sanifirst brand single hole washbasin mixer, tall fixed cast spout REF: 75049 or approved equivalent.