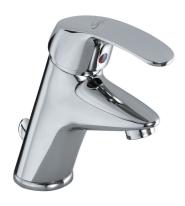

## Hospital washbasin mixer, fixed spout and drain - 75049

#### Description

Single hole washbasin mixer with brass handwash basin drain, deck-mount with solid handle. Fixed tall cast spout L 110mm. Height to nozzle 82mm. Multifunction ceramic cartridge Ø 40: 7-setting temperature limit stop, dual flow (hard point at 50% opening). Flow between 4 and 6L / min at 3 bar - in accordance with the NF standard "medical environment"; possible flow modification, in case of disassembly of the limiters, by adjusting screw between 4 and 20L / min. Tapware fitted as standard star-shaped flow straightener. Body, spout and controls in polished chrome plated brass. SPEX stainless steel braided hoses, M10x1 LN G'3 / 8 L 350mm Reinforced fixation by a stainless steel rod. Basket filter seals mounted on the hoses limiting fouling.10 year warranty. Sanifirst brand single hole washbasin mixer, tall fixed cast spout REF: 75049 or approved equivalent.