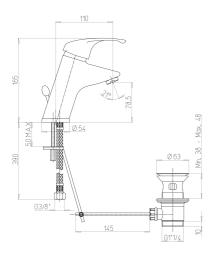

#### Description

Single hole washbasin mixer with brass handwash basin drain, deck-mount with solid handle. Fixed tall cast spout L 110mm. Height to nozzle 82mm. Multifunction ceramic cartridge Ø 40: 7-setting temperature limit stop, dual flow (hard point at 50% opening). Flow between 4 and 6L / min at 3 bar - in accordance with the NF standard "medical environment"; possible flow modification, in case of disassembly of the limiters, by adjusting screw between 4 and 20L / min. Tapware fitted as standard star-shaped flow straightener. Body, spout and controls in polished chrome plated brass. SPEX stainless steel braided hoses, M10x1 LN G'3 / 8 L 350mm Reinforced fixation by a stainless steel rod. Basket filter seals mounted on the hoses limiting fouling.10 year warranty. Sanifirst brand single hole washbasin mixer, tall fixed cast spout REF: 75049 or approved equivalent.

### **Additional Information**

| Product reference     | 75049                                                                                        |
|-----------------------|----------------------------------------------------------------------------------------------|
| Previous reference    | FL2400MA                                                                                     |
| Brand                 | Sanifirst                                                                                    |
| Warranty              | 10 years against manufacturing defects                                                       |
| Special feature 1     | Fixed spout                                                                                  |
| Height to nozzle (mm) | 78                                                                                           |
| Projection (mm)       | 110                                                                                          |
| Clip-on spout         | No                                                                                           |
| Drainage              | Brass drainage                                                                               |
| Flow straightener     | Star shaped flow straightener, M24 x 1                                                       |
| Lever                 | Solid easy maintenance handle                                                                |
| Connection            | SPEX hoses 350 mm - M10 X 1 - LN G'3 / 8 with basket filter seals and flow rate limiters     |
| Flow rate             | Flow between 4 and 6L / min at 3 bar - in accordance with the French norm standard "Medical" |
| Minimum pressure      | 1 bar                                                                                        |
| Recommended pressure  | 3 bar                                                                                        |
| Maximum pressure      | 5 bar                                                                                        |
| Cartridge             | 75312 Ø 40mm, dual flow, flow limiter and temperature limiter                                |