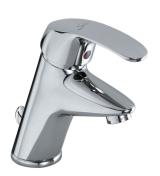

## Hospital washbasin mixer, fixed spout and drain - 75049

#### Description

Single hole washbasin mixer with brass handwash basin drain, deck-mount with solid handle. Fixed tall cast spout L 110mm. Height to nozzle 82mm. Multifunction ceramic cartridge Ø 40: 7-setting temperature limit stop, dual flow (hard point at 50% opening). Flow between 4 and 6L / min at 3 bar - in accordance with the NF standard "medical environment"; possible flow modification, in case of disassembly of the limiters, by adjusting screw between 4 and 20L / min. Tapware fitted as standard star-shaped flow straightener. Body, spout and controls in polished chrome plated brass. SPEX stainless steel braided hoses, M10x1 LN G'3 / 8 L 350mm Reinforced fixation by a stainless steel rod. Basket filter seals mounted on the hoses limiting fouling.10 year warranty. Sanifirst brand single hole washbasin mixer, tall fixed cast spout REF: 75049 or approved equivalent.