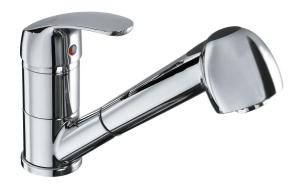

## Hospital sink mixer, swivel spout, with extractable shower head - 75070

#### **Description**

Single hole sink mixer deck-mount with solid handle. Swivel spout and two-spray shower head with removable limescale spikes and sliding hose. Height to nozzle 126mm, L 210mm. Multifunction ceramic cartridge Ø 40: 7-setting temperature limit stop, dual flow (hard point at 50% opening). Flow between 4 and 6L / min at 3 bar - in accordance with the NF standard "medical environment"; possible flow modification, in case of disassembly of the limiters, by adjusting screw between 4 and 20L / min. Tapware fitted as standard star-shaped flow straightener. Body, spout, shower head and controls in polished chrome plated brass. SPEX Hoses, M10x1 LN G'3 / 8 L 350mm. Basket filter seals mounted on the hoses limiting fouling. Reinforced fixation by a stainless steel rod. 10 year warranty. Sanifirst brand single hole sink mixer, swivel spout and retractable shower head REF: 75070 or approved equivalent.