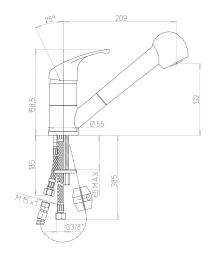

#### **Description**

Single hole sink mixer deck-mount with solid handle. Swivel spout and two-spray shower head with removable limescale spikes and sliding hose. Height to nozzle 126mm, L 210mm. Multifunction ceramic cartridge Ø 40: 7-setting temperature limit stop, dual flow (hard point at 50% opening). Flow between 4 and 6L / min at 3 bar - in accordance with the NF standard "medical environment"; possible flow modification, in case of disassembly of the limiters, by adjusting screw between 4 and 20L / min. Tapware fitted as standard star-shaped flow straightener. Body, spout, shower head and controls in polished chrome plated brass. SPEX Hoses, M10x1 LN G'3 / 8 L 350mm. Basket filter seals mounted on the hoses limiting fouling. Reinforced fixation by a stainless steel rod. 10 year warranty. Sanifirst brand single hole sink mixer, swivel spout and retractable shower head REF: 75070 or approved equivalent.

#### **Additional Information**

| Product reference     | 75070                                                                                    |
|-----------------------|------------------------------------------------------------------------------------------|
| Previous reference    | FL2424MA                                                                                 |
| Brand                 | Sanifirst                                                                                |
| Warranty              | 10 years against manufacturing defects                                                   |
| Special feature 1     | Swivel spout with shower head                                                            |
| Height to nozzle (mm) | 132                                                                                      |
| Projection (mm)       | 209                                                                                      |
| Clip-on spout         | No                                                                                       |
| Flow straightener     | Star shaped flow straightener, M24 x 1                                                   |
| Lever                 | Solid easy maintenance handle                                                            |
| Connection            | SPEX hoses 350 mm - M10 X 1 - LN G'3 / 8 with basket filter seals and flow rate limiters |
| Minimum pressure      | 1 bar                                                                                    |
| Recommended pressure  | 3 bar                                                                                    |
| Maximum pressure      | 5 bar                                                                                    |
| Cartridge             | 75316 Ø 40mm, dual flow, flow limiter and temperature limiter                            |
| Coating               | Nickel > 10 microns - Chrome > 0.3 microns                                               |