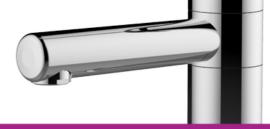

## Single hole shower mixer, downward output and handle - 75075

#### **Description**

Single hole shower mixer, wall-mount with solid downward handle. M1 / 2 outlet with back-flow valve. Multifunction ceramic cartridge Ø 40: 7-setting temperature limit stop, dual flow and flow settings from 2l to 13.8l/min. Smooth body, spout and controls in polished chrome plated brass. SPEX Hoses, M10x1 LN G'3 / 8 L 350mm Reinforced fixation by a stainless steel rod. 10 year warranty. Sanifirst brand single hole shower mixer, wall-mount, downward output and pointable downward handle REF: 75075 or approved equivalent.