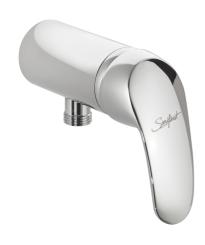

## Single hole shower mixer, downward output and handle - 75075

#### **Description**

Single hole shower mixer, wall-mount with solid downward handle. M1 / 2 outlet with back-flow valve. Multifunction ceramic cartridge Ø 40: 7-setting temperature limit stop, dual flow and flow settings from 2l to 13.8l/min. Smooth body, spout and controls in polished chrome plated brass. SPEX Hoses, M10x1 LN G'3 / 8 L 350mm Reinforced fixation by a stainless steel rod. 10 year warranty. Sanifirst brand single hole shower mixer, wall-mount, downward output and pointable downward handle REF: 75075 or approved equivalent.