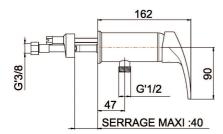

#### **Description**

Single hole shower mixer, wall-mount with solid downward handle. M1 / 2 outlet with back-flow valve. Multifunction ceramic cartridge Ø 40: 7-setting temperature limit stop, dual flow and flow settings from 2l to 13.8l/min. Smooth body, spout and controls in polished chrome plated brass. SPEX Hoses, M10x1 LN G'3 / 8 L 350mm Reinforced fixation by a stainless steel rod. 10 year warranty. Sanifirst brand single hole shower mixer, wall-mount, downward output and pointable downward handle REF: 75075 or approved equivalent.

#### **Additional Information**

| Product reference    | 75075                                                         |
|----------------------|---------------------------------------------------------------|
| Previous reference   | FL2431MA                                                      |
| Brand                | Sanifirst                                                     |
| Warranty             | 10 years against manufacturing defects                        |
| Special feature 1    | Shower                                                        |
| Clip-on spout        | No                                                            |
| Lever                | Solid easy maintenance handle                                 |
| Connection           | SPEX hoses 350 mm - M10 X 1 - LN G'3 / 8                      |
| Flow rate            | Adjustable from 2 to 13.8 l / min.                            |
| Minimum pressure     | 1 bar                                                         |
| Recommended pressure | 3 bar                                                         |
| Maximum pressure     | 5 bar                                                         |
| Max tightening       | 40                                                            |
| Cartridge            | 75312 Ø 40mm, dual flow, flow limiter and temperature limiter |
| Coating              | Nickel > 10 microns - Chrome > 0.3 microns                    |