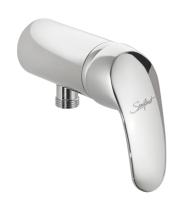

## Single hole shower mixer, downward output and handle - 75075

#### **Description**

Single hole shower mixer, wall-mount with solid downward handle. M1 / 2 outlet with back-flow valve. Multifunction ceramic cartridge Ø 40: 7-setting temperature limit stop, dual flow and flow settings from 2l to 13.8l/min. Smooth body, spout and controls in polished chrome plated brass. SPEX Hoses, M10x1 LN G'3 / 8 L 350mm Reinforced fixation by a stainless steel rod. 10 year warranty. Sanifirst brand single hole shower mixer, wall-mount, downward output and pointable downward handle REF: 75075 or approved equivalent.