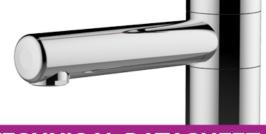

## Single hole shower mixer, downward output and handle - 75075

#### **Description**

Single hole shower mixer, wall-mount with solid downward handle. M1 / 2 outlet with back-flow valve. Multifunction ceramic cartridge Ø 40: 7-setting temperature limit stop, dual flow and flow settings from 2l to 13.8l/min. Smooth body, spout and controls in polished chrome plated brass. SPEX Hoses, M10x1 LN G'3 / 8 L 350mm Reinforced fixation by a stainless steel rod. 10 year warranty. Sanifirst brand single hole shower mixer, wall-mount, downward output and pointable downward handle REF: 75075 or approved equivalent.