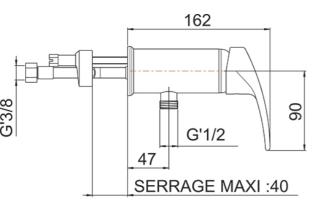

#### Description

Single hole shower mixer, wall-mount with solid downward handle. M1 / 2 outlet with back-flow valve. Multifunction ceramic cartridge Ø 40: 7-setting temperature limit stop, dual flow and flow settings from 2l to 13.8l/min. Smooth body, spout and controls in polished chrome plated brass. SPEX Hoses, M10x1 LN G'3 / 8 L 500mm Reinforced fixation by a stainless steel rod. 10 year warranty. Sanifirst brand single hole shower mixer, wall-mount, downward output and pointable downward handle REF: 75076 or approved equivalent.

#### **Additional Information**

| Product reference    | 75076                                                         |
|----------------------|---------------------------------------------------------------|
| Previous reference   | FL2431MA 500                                                  |
| Brand                | Sanifirst                                                     |
| Warranty             | 10 years against manufacturing defects                        |
| Clip-on spout        | No                                                            |
| Lever                | Solid easy maintenance handle                                 |
| Connection           | SPEX hoses 500 mm - M10 X 1 - LN G'3 / 8                      |
| Minimum pressure     | 1 bar                                                         |
| Recommended pressure | 3 bar                                                         |
| Maximum pressure     | 5 bar                                                         |
| Cartridge            | 75312 Ø 40mm, dual flow, flow limiter and temperature limiter |
| Coating              | Nickel > 10 microns - Chrome > 0.3 microns                    |