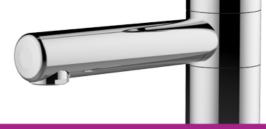

## Single hole shower mixer, wall mount, downward handle and output - 75076

#### Description

Single hole shower mixer, wall-mount with solid downward handle. M1 / 2 outlet with back-flow valve. Multifunction ceramic cartridge Ø 40: 7-setting temperature limit stop, dual flow and flow settings from 2l to 13.8l/min. Smooth body, spout and controls in polished chrome plated brass. SPEX Hoses, M10x1 LN G'3 / 8 L 500mm Reinforced fixation by a stainless steel rod. 10 year warranty. Sanifirst brand single hole shower mixer, wall-mount, downward output and pointable downward handle REF: 75076 or approved equivalent.