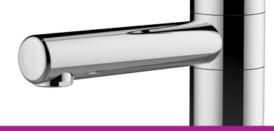

## Single hole shower mixer, wall mount, downward handle and output - 75076

#### Description

Single hole shower mixer, wall-mount with solid downward handle. M1 / 2 outlet with back-flow valve. Multifunction ceramic cartridge Ø 40: 7-setting temperature limit stop, dual flow and flow settings from 2l to 13.8l/min. Smooth body, spout and controls in polished chrome plated brass. SPEX Hoses, M10x1 LN G'3 / 8 L 500mm Reinforced fixation by a stainless steel rod. 10 year warranty. Sanifirst brand single hole shower mixer, wall-mount, downward output and pointable downward handle REF: 75076 or approved equivalent.