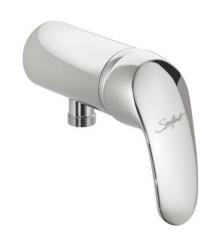

## Single hole shower mixer, wall mount, downward handle and output - 75076

#### Description

Single hole shower mixer, wall-mount with solid downward handle. M1 / 2 outlet with back-flow valve. Multifunction ceramic cartridge Ø 40: 7-setting temperature limit stop, dual flow and flow settings from 2l to 13.8l/min. Smooth body, spout and controls in polished chrome plated brass. SPEX Hoses, M10x1 LN G'3 / 8 L 500mm Reinforced fixation by a stainless steel rod. 10 year warranty. Sanifirst brand single hole shower mixer, wall-mount, downward output and pointable downward handle REF: 75076 or approved equivalent.