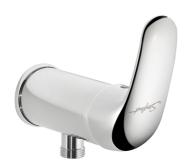

### Single hole shower mixer, downward output and upward handle - 75077

### **Description**

Single hole shower mixer, no drain, wall-mount with solid downward handle. M1 / 2 outlet with back-flow valve. Multifunction ceramic cartridge Ø 40: 7-setting temperature limit stop, dual flow and flow settings from 2l to 13.8l/min. Smooth body, spout and controls in polished chrome plated brass. SPEX Hoses, M10x1 LN G'3 / 8 L 350mm Reinforced fixation by a stainless steel rod. 10 year warranty. Sanifirst brand single hole shower mixer, wall-mount, downward output and pointable upward handle REF: F75077 or approved equivalent.