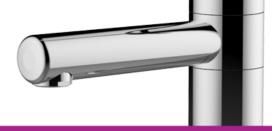

### Single hole shower mixer, downward output and upward handle - 75077

### **Description**

Single hole shower mixer, no drain, wall-mount with solid downward handle. M1 / 2 outlet with back-flow valve. Multifunction ceramic cartridge Ø 40: 7-setting temperature limit stop, dual flow and flow settings from 2l to 13.8l/min. Smooth body, spout and controls in polished chrome plated brass. SPEX Hoses, M10x1 LN G'3 / 8 L 350mm Reinforced fixation by a stainless steel rod. 10 year warranty. Sanifirst brand single hole shower mixer, wall-mount, downward output and pointable upward handle REF: F75077 or approved equivalent.