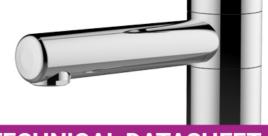

### Single hole shower mixer, downward output and upward handle - 75077

### **Description**

Single hole shower mixer, no drain, wall-mount with solid downward handle. M1 / 2 outlet with back-flow valve. Multifunction ceramic cartridge Ø 40: 7-setting temperature limit stop, dual flow and flow settings from 2l to 13.8l/min. Smooth body, spout and controls in polished chrome plated brass. SPEX Hoses, M10x1 LN G'3 / 8 L 350mm Reinforced fixation by a stainless steel rod. 10 year warranty. Sanifirst brand single hole shower mixer, wall-mount, downward output and pointable upward handle REF: F75077 or approved equivalent.