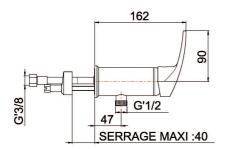

### **Description**

Single hole shower mixer, no drain, wall-mount with solid downward handle. M1 / 2 outlet with back-flow valve. Multifunction ceramic cartridge Ø 40: 7-setting temperature limit stop, dual flow and flow settings from 2l to 13.8l/min. Smooth body, spout and controls in polished chrome plated brass. SPEX Hoses, M10x1 LN G'3 / 8 L 350mm Reinforced fixation by a stainless steel rod. 10 year warranty. Sanifirst brand single hole shower mixer, wall-mount, downward output and pointable upward handle REF: F75077 or approved equivalent.

#### **Additional Information**

| Product reference    | 75077                                                         |
|----------------------|---------------------------------------------------------------|
| Previous reference   | FL2432MA                                                      |
| Brand                | Sanifirst                                                     |
| Warranty             | 10 years against manufacturing defects                        |
| Special feature 1    | Shower                                                        |
| Clip-on spout        | No                                                            |
| Lever                | Solid easy maintenance handle                                 |
| Connection           | SPEX hoses 350 mm - M10 X 1 - LN G'3 / 8                      |
| Minimum pressure     | 1 bar                                                         |
| Recommended pressure | 3 bar                                                         |
| Maximum pressure     | 5 bar                                                         |
| Max tightening       | 40                                                            |
| Cartridge            | 75312 Ø 40mm, dual flow, flow limiter and temperature limiter |
| Coating              | Nickel > 10 microns - Chrome > 0.3 microns                    |