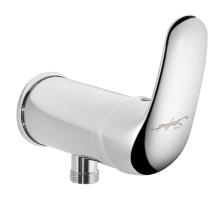

### Single hole shower mixer, downward output and upward handle - 75077

### **Description**

Single hole shower mixer, no drain, wall-mount with solid downward handle. M1 / 2 outlet with back-flow valve. Multifunction ceramic cartridge Ø 40: 7-setting temperature limit stop, dual flow and flow settings from 2l to 13.8l/min. Smooth body, spout and controls in polished chrome plated brass. SPEX Hoses, M10x1 LN G'3 / 8 L 350mm Reinforced fixation by a stainless steel rod. 10 year warranty. Sanifirst brand single hole shower mixer, wall-mount, downward output and pointable upward handle REF: F75077 or approved equivalent.