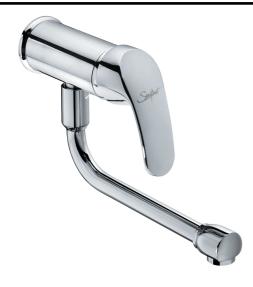

### Hospital sink mixer, wall-mount, with downward spout, swivel - 75080

#### Description

Single hole sink mixer, wall-mount with solid downward handle. Smooth tube downward spout, swivel L 200mm. Multifunction ceramic cartridge Ø 40: 7-setting temperature limit stop, dual flow and flow settings from 2l to 13.8l/min. Tapware fitted as standard star-shaped flow straightener. Smooth body, spout and controls in polished chrome plated brass. SPEX Hoses, M10x1 LN G'3 / 8 L 350mm Reinforced fixation by a stainless steel rod. 10 year warranty. Sanifirst brand single hole sink mixer, wall mount, downward smooth tube spout and downward pointable handle REF: 75080 or approved equivalent.