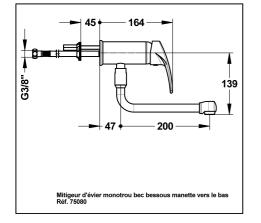

### Hospital sink mixer, wall-mount, with downward spout, swivel - 75080

#### Description

Single hole sink mixer, wall-mount with solid downward handle. Smooth tube downward spout, swivel L 200mm. Multifunction ceramic cartridge Ø 40: 7-setting temperature limit stop, dual flow and flow settings from 2l to 13.8l/min. Tapware fitted as standard star-shaped flow straightener. Smooth body, spout and controls in polished chrome plated brass. SPEX Hoses, M10x1 LN G'3 / 8 L 350mm Reinforced fixation by a stainless steel rod. 10 year warranty. Sanifirst brand single hole sink mixer, wall mount, downward smooth tube spout and downward pointable handle REF: 75080 or approved equivalent.

#### **Additional Information**

| Product reference    | 75080                                                         |
|----------------------|---------------------------------------------------------------|
| Previous reference   | FL2437MA                                                      |
| Brand                | Sanifirst                                                     |
| Warranty             | 10 years against manufacturing defects                        |
| Special feature 1    | Swivel spout                                                  |
| Special feature 2    | Underneath spout                                              |
| Lenght of spout (mm) | 200                                                           |
| Projection (mm)      | 247                                                           |
| Clip-on spout        | No                                                            |
| Flow straightener    | Star shaped flow straightener, M24 x 1                        |
| Lever                | Solid easy maintenance handle                                 |
| Connection           | SPEX hoses 350 mm - M10 X 1 - LN G'3 / 8                      |
| Minimum pressure     | 1 bar                                                         |
| Recommended pressure | 3 bar                                                         |
| Maximum pressure     | 5 bar                                                         |
| Max tightening       | 45                                                            |
| Cartridge            | 75312 Ø 40mm, dual flow, flow limiter and temperature limiter |
| Coating              | Nickel > 10 microns - Chrome > 0.3 microns                    |