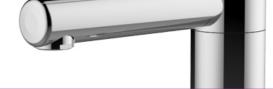

### Hospital sink mixer, wall-mount, with downward spout, swivel - 75080

#### Description

Single hole sink mixer, wall-mount with solid downward handle. Smooth tube downward spout, swivel L 200mm. Multifunction ceramic cartridge Ø 40: 7-setting temperature limit stop, dual flow and flow settings from 2l to 13.8l/min. Tapware fitted as standard star-shaped flow straightener. Smooth body, spout and controls in polished chrome plated brass. SPEX Hoses, M10x1 LN G'3 / 8 L 350mm Reinforced fixation by a stainless steel rod. 10 year warranty. Sanifirst brand single hole sink mixer, wall mount, downward smooth tube spout and downward pointable handle REF: 75080 or approved equivalent.