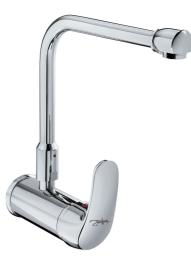

### Hospital sink mixer, wall-mount, with upward spout, swivel - 75082

#### Description

Single hole sink mixer, no drain, wall-mount with solid upward handle. Smooth tube upward spout, swivel L 200mm. Height to nozzle 200mm. Multifunction ceramic cartridge Ø 40: 7-setting temperature limit stop, dual flow and flow settings from 2l to 13.8l/min. Tapware fitted as standard star-shaped flow straightener. Smooth body, spout and controls in polished chrome plated brass. SPEX Hoses, M10x1 LN G'3 / 8 L 350mm Reinforced fixation by a stainless steel rod. 10 year warranty. Sanifirst brand single hole sink mixer, wall mount, upward smooth tube spout and upward pointable handle REF: 75082 or approved equivalent.