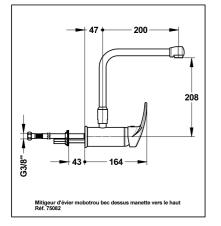

### Hospital sink mixer, wall-mount, with upward spout, swivel - 75082

#### Description

Single hole sink mixer, no drain, wall-mount with solid upward handle. Smooth tube upward spout, swivel L 200mm. Height to nozzle 200mm. Multifunction ceramic cartridge Ø 40: 7-setting temperature limit stop, dual flow and flow settings from 2l to 13.8l/min. Tapware fitted as standard star-shaped flow straightener. Smooth body, spout and controls in polished chrome plated brass. SPEX Hoses, M10x1 LN G'3 / 8 L 350mm Reinforced fixation by a stainless steel rod. 10 year warranty. Sanifirst brand single hole sink mixer, wall mount, upward smooth tube spout and upward pointable handle REF: 75082 or approved equivalent.

#### **Additional Information**

| Product reference     | 75082                                                         |
|-----------------------|---------------------------------------------------------------|
| Previous reference    | FL2439MA                                                      |
| Brand                 | Sanifirst                                                     |
| Warranty              | 10 years against manufacturing defects                        |
| Special feature 1     | Swivel spout                                                  |
| Special feature 2     | Above spout                                                   |
| Height to nozzle (mm) | 208                                                           |
| Lenght of spout (mm)  | 200                                                           |
| Projection (mm)       | 247                                                           |
| Clip-on spout         | No                                                            |
| Flow straightener     | Star shaped flow straightener, M24 x 1                        |
| Lever                 | Solid easy maintenance handle                                 |
| Connection            | SPEX hoses 350 mm - M10 X 1 - LN G'3 / 8                      |
| Minimum pressure      | 1 bar                                                         |
| Recommended pressure  | 3 bar                                                         |
| Maximum pressure      | 5 bar                                                         |
| Max tightening        | 43                                                            |
| Cartridge             | 75312 Ø 40mm, dual flow, flow limiter and temperature limiter |
| Coating               | Nickel > 10 microns - Chrome > 0.3 microns                    |