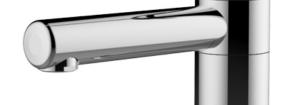

#### Description

Remote control mixer with solid handle. Multifunction ceramic cartridge Ø 40: 7-setting temperature limit stop, dual flow and flow settings from 2I to 13.8l/min. SPEX stainless steel hose, M10X1, LN G'3 / 8 L 350mm and shower output hoses M10X1, LN M15 / 1. Body and control in polished chrome plated brass. 10 year warranty. Sanifirst brand mixer for remote control. REF: 75092 or approved equivalent.