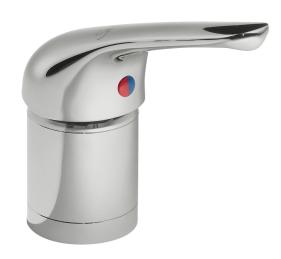

#### Benefits of the product

- Solid easy maintenance handle
- Fixation by two Ø 6 rods with counter nuts
- SPEX hoses for thermal and / or chlorine shock

- Multifunction Cartridge: Dual flow and flow settings from 2I to 13.8I/min and temperature stop.

#### Description

Remote control mixer with solid handle. Multifunction ceramic cartridge Ø 40: 7-setting temperature limit stop, dual flow and flow settings from 2I to 13.8l/min. SPEX stainless steel hose, M10X1, LN G'3 / 8 L 350mm and shower output hoses M10X1, LN M15 / 1. Body and control in polished chrome plated brass. 10 year warranty. Sanifirst brand mixer for remote control. REF: 75092 or approved equivalent.