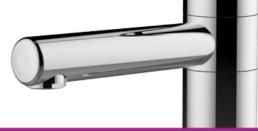

#### Description

Remote control mixer with solid handle. Multifunction ceramic cartridge Ø 40: 7-setting temperature limit stop, dual flow and flow settings from 2I to 13.8l/min. SPEX stainless steel hose, M10X1, LN G'3 / 8 L 350mm and shower output hoses M10X1, LN M15 / 1. Body and control in polished chrome plated brass. 10 year warranty. Sanifirst brand mixer for remote control. REF: 75092 or approved equivalent.