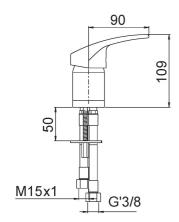

#### Description

Remote control mixer with solid handle. Multifunction ceramic cartridge Ø 40: 7-setting temperature limit stop, dual flow and flow settings from 2I to 13.8l/min. SPEX stainless steel hose, M10X1, LN G'3 / 8 L 350mm and shower output hoses M10X1, LN M15 / 1. Body and control in polished chrome plated brass. 10 year warranty. Sanifirst brand mixer for remote control. REF: 75092 or approved equivalent.

#### **Additional Information**

| Product reference    | 75092                                                         |
|----------------------|---------------------------------------------------------------|
| Previous reference   | FL2590MA                                                      |
| Brand                | Sanifirst                                                     |
| Warranty             | 10 years against manufacturing defects                        |
| Height of lever (mm) | 88                                                            |
| Clip-on spout        | No                                                            |
| Lever                | Solid easy maintenance handle                                 |
| Connection           | SPEX Hoses, M10x1 LN G'3 / 8 L 350mm                          |
| Minimum pressure     | 1 bar                                                         |
| Recommended pressure | 3 bar                                                         |
| Maximum pressure     | 5 bar                                                         |
| Max tightening       | 30                                                            |
| Cartridge            | 75316 Ø 40mm, dual flow, flow limiter and temperature limiter |
| Coating              | Nickel> 10 microns - Chrome> 0.3 microns                      |
| Thermal shock        | Yes                                                           |