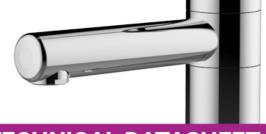

## Hospital hairdresser mixer with off-set shower - 75095

#### **Description**

Single hole off-centre hairdresser long solid handle hospital mixer with shower head and no drain, deck-mount. Black hairdresser single spray retractable shower head L 130mm. Height to shower head 91mm. Multifunction ceramic cartridge Ø 40: 7-setting temperature limit stop, dual flow and flow settings from 2l to 13.8l/min. Control in polished chrome plated brass. SPEX Hoses, M10x1 LN G'3 / 8 L 350mm Reinforced fixation by two stainless steel rods. 10 year warranty. Sanifirst brand hairdresser off-centre mixer, with shower head REF: 75095 or approved equivalent.