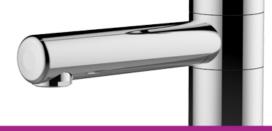

## Hospital hairdresser mixer with off-set shower - 75095

#### **Description**

Single hole off-centre hairdresser long solid handle hospital mixer with shower head and no drain, deck-mount. Black hairdresser single spray retractable shower head L 130mm. Height to shower head 91mm. Multifunction ceramic cartridge Ø 40: 7-setting temperature limit stop, dual flow and flow settings from 2l to 13.8l/min. Control in polished chrome plated brass. SPEX Hoses, M10x1 LN G'3 / 8 L 350mm Reinforced fixation by two stainless steel rods. 10 year warranty. Sanifirst brand hairdresser off-centre mixer, with shower head REF: 75095 or approved equivalent.