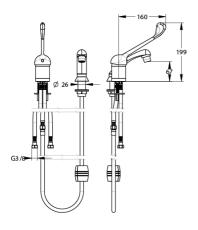

#### **Additional Information**

| Product reference     | 75095                                                         |
|-----------------------|---------------------------------------------------------------|
| Previous reference    | FL2590MC D                                                    |
| Brand                 | Sanifirst                                                     |
| Warranty              | 10 years against manufacturing defects                        |
| Special feature 1     | Shower head                                                   |
| Height to nozzle (mm) | 108                                                           |
| Projection (mm)       | 91                                                            |
| Lenght of lever (mm)  | 157                                                           |
| Height of lever (mm)  | 158                                                           |
| Clip-on spout         | No                                                            |
| Flow straightener     | Star shaped flow straightener, F22 x 1                        |
| Lever                 | Solid easy maintenance handle                                 |
| Connection            | SPEX Hoses, M10x1 LN G'3 / 8 L 350mm                          |
| Minimum pressure      | 1 bar                                                         |
| Recommended pressure  | 3 bar                                                         |
| Maximum pressure      | 5 bar                                                         |
| Max tightening        | 30                                                            |
| Cartridge             | 75316 Ø 40mm, dual flow, flow limiter and temperature limiter |
| Coating               | Nickel > 10 microns - Chrome > 0.3 microns                    |