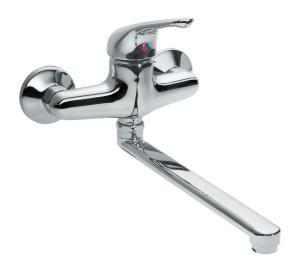

## Hospital sink mixer, wall-mount, with downward spout, swivel - 75096

#### Benefits of the product

- Solid handle: easy cleaning.
- Swivel spout with extended projection, convenient for washing
- Multifunction ceramic cartridge: 7-setting temperature limit stop, dual flow (6/12L) and flow settings from 2I to 13.8I/min.
- Water savings, safe operation and controlled water consumption.
- Star shaped flow straightener: Limits the water spray, no water retention.

#### Description

Sink mixer, 150mm span, no drain, wall-mount with solid handle Swivel cast spout L 200mm. Multifunction ceramic cartridge Ø 40: 7-setting temperature limit stop, dual flow and flow settings from 2l to 13.8l/min. Tapware fitted as standard star-shaped flow straightener. Body, spout and controls in polished chrome plated brass. Connection LN G'3 / 4 comes with rosettes and off-centre fittings M G'1/2 10 year warranty. Sanifirst brand single hole sink mixer, 150 mm span, swivel, cast spout REF: 75096 or approved equivalent.