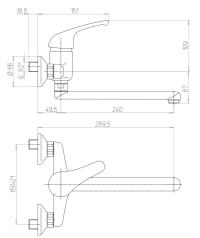

#### Description

Sink mixer, 150mm span, no drain, wall-mount with solid handle Swivel cast spout L 200mm. Multifunction ceramic cartridge Ø 40: 7-setting temperature limit stop, dual flow and flow settings from 2l to 13.8l/min. Tapware fitted as standard star-shaped flow straightener. Body, spout and controls in polished chrome plated brass. Connection LN G'3 / 4 comes with rosettes and off-centre fittings M G'1/2 10 year warranty. Sanifirst brand single hole sink mixer, 150 mm span, swivel, cast spout REF: 75096 or approved equivalent.

#### **Additional Information**

| Product reference    | 75096                                                                     |
|----------------------|---------------------------------------------------------------------------|
| Previous reference   | FL2595MA                                                                  |
| Brand                | Sanifirst                                                                 |
| Warranty             | 10 years against manufacturing defects                                    |
| Special feature 1    | Swivel spout                                                              |
| Projection (mm)      | 240                                                                       |
| Clip-on spout        | No                                                                        |
| Flow straightener    | Star shaped flow straightener, M24 x 1                                    |
| Lever                | Solid easy maintenance handle                                             |
| Connection           | Connection LN G'3 / 4 comes with rosettes and off-centre fittings M G'1/2 |
| Minimum pressure     | 1 bar                                                                     |
| Recommended pressure | 3 bar                                                                     |
| Maximum pressure     | 5 bar                                                                     |
| Cartridge            | 75312 Ø 40mm, dual flow, flow limiter and temperature limiter             |
| Coating              | Nickel > 10 microns - Chrome > 0.3 microns                                |