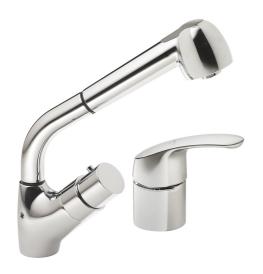

#### **Description**

Thermostatic shower-bath mixer MASTERMIX design for baby changing sink with extractable shower, 2-hole.

Unique patented system avoiding communication between hot and cold water supplies eliminating back-flow valves on mixer supplies using a ceramic cartridge and a thermostatic cartridge NF EN 111.

Temperature knob locked at 38  $^{\circ}$  C. Secured release for thermal shock accessible only by technical services without need to remove knob. SPEX hose, M8X1, LN G'3 / 8 L 350mm; 10-year warranty -