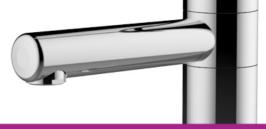

#### Benefits of the product

- Ergonomic lever handle: easy grip
- Smooth interior removable spout: easy cleaning and disinfection, limits the formation of biofilm.
- Star shaped flow straightener: Limits the water spray, no water retention.

#### **Description**

Thermostatic shower-bath mixer MASTERMIX design for baby changing sink with extractable shower, 2-hole.

Unique patented system avoiding communication between hot and cold water supplies eliminating back-flow valves on mixer supplies using a ceramic cartridge and a thermostatic cartridge NF EN 111.