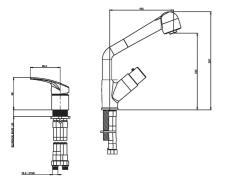

#### **Additional Information**

| Product reference     | 75111                                                                                         |
|-----------------------|-----------------------------------------------------------------------------------------------|
| Previous reference    | FL3923CT                                                                                      |
| Brand                 | Sanifirst                                                                                     |
| Warranty              | 10 years against manufacturing defects / 3 years for the thermostatic cartridge               |
| Special feature 1     | Shower head                                                                                   |
| Special feature 2     | Tabletop                                                                                      |
| Special feature 3     | Swivel spout                                                                                  |
| Special feature 4     | Mixer                                                                                         |
| Height to nozzle (mm) | 232                                                                                           |
| Projection (mm)       | 190                                                                                           |
| Direction of lever    | Vertical                                                                                      |
| Clip-on spout         | No                                                                                            |
| Drainage              | Without drainage                                                                              |
| Flow straightener     | Star shaped flow straightener, M24 x 1                                                        |
| Lever                 | Brass knobs                                                                                   |
| Connection            | SPEX hoses 350 mm - M8 X 1 - LN G'3 / 8                                                       |
| Minimum pressure      | 1 bar                                                                                         |
| Recommended pressure  | 3 bar - avoid pressure differences of more than 1 bar between the hot and cold water supplies |
| Maximum pressure      | 5 bar                                                                                         |
| Cartridge             | NF ceramic cartridge and thermostatic cartridge                                               |
| Coating               | Nickel > 10 microns - Chrome > 0.3 microns                                                    |
| Thermal shock         | Yes                                                                                           |