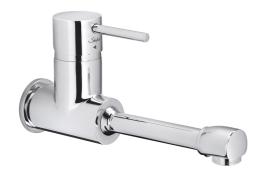

## Single hole washbasin mixer, wall-mount, no drain, with wire control - 75118

#### Description

Single hole washbasin mixer, wall-mount, no drain, with lever control. Smooth tube spout, fixed and removable L 200mm. Multifunction ceramic cartridge Ø 35: 7-setting temperature limit stop, flow settings from 2l to 13.8l/min. Tapware fitted as standard star-shaped flow straightener. Body, spout and controls in polished chrome plated brass. SPEX stainless steel braided hoses, M10x1 LN G'3 / 8 L 350mm Reinforced fixation by a stainless steel rod. 10 year warranty. Sanifirst brand single hole washbasin mixer, wall-mount, fixed smooth tube spout REF: 75118 (formerly FL4000MC) or approved equivalent.