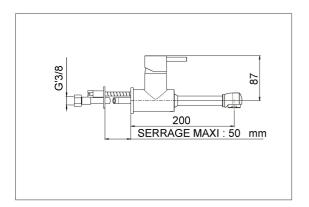

#### Description

Single hole washbasin mixer, wall-mount, no drain, with lever control. Smooth tube spout, fixed and removable L 200mm. Multifunction ceramic cartridge Ø 35: 7-setting temperature limit stop, flow settings from 2l to 13.8l/min. Tapware fitted as standard star-shaped flow straightener. Body, spout and controls in polished chrome plated brass. SPEX stainless steel braided hoses, M10x1 LN G'3 / 8 L 350mm Reinforced fixation by a stainless steel rod. 10 year warranty. Sanifirst brand single hole washbasin mixer, wall-mount, fixed smooth tube spout REF: 75118 (formerly FL4000MC) or approved equivalent.

#### **Additional Information**

| Product reference    | 75118                                                                                        |
|----------------------|----------------------------------------------------------------------------------------------|
| Previous reference   | FL4000MA                                                                                     |
| Brand                | Sanifirst                                                                                    |
| Warranty             | 10 years against manufacturing defects                                                       |
| Projection (mm)      | 200                                                                                          |
| Clip-on spout        | No                                                                                           |
| Flow straightener    | Brise-jet étoile, M24 X 1                                                                    |
| Connection           | SPEX stainless steel braided hoses, M10x1 LN G'3 / 8 L 350mm                                 |
| Minimum pressure     | 1 bar                                                                                        |
| Recommended pressure | 3 bar - Eviter les écarts de pressions supérieurs à 1 bar entre l'eau chaude et l'eau froide |
| Maximum pressure     | 5 bar                                                                                        |