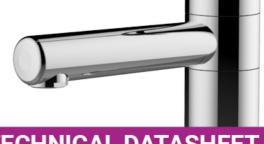

## Hospital spout, fixed, removable - 75186

#### Description

Monofluid hospital spout, no drain, to put on ceramic or concrete bench. Smooth tube spout, fixed, removable L 200mm. Height to nozzle 200mm suitable for end filtration. Tapware with star-shaped flow straightener reducing scaling, eliminating water retention and impurities; withstands thermal and chlorine shocks Smooth body and polished chrome-plated brass spout. SPEX stainless steel braided hoses, M10x1 LN G'3 / 8 L 350mm Reinforced fixation by a stainless steel rod. 10 year warranty. Chlorine and thermal shock resistant. Sanifirst brand monofluid hospital spout, fixed and removable smooth tube REF: 75186 or approved equivalent.