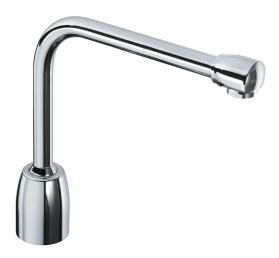

#### Benefits of the product

- Smooth interior removable spout: easy cleaning and disinfection, limits the formation of biofilm.
- Star shaped flow straightener: Limits the water spray, no water retention.
- Chlorine and thermal shock resistant.
- Suitable for installation of a terminal filter.

#### Description

Monofluid hospital spout, no drain, to put on ceramic or concrete bench. Smooth tube spout, fixed, removable L 200mm. Height to nozzle 200mm suitable for end filtration. Tapware with star-shaped flow straightener reducing scaling, eliminating water retention and impurities; withstands thermal and chlorine shocks Smooth body and polished chrome-plated brass spout. SPEX stainless steel braided hoses, M10x1 LN G'3 / 8 L 350mm Reinforced fixation by a stainless steel rod. 10 year warranty. Chlorine and thermal shock resistant. Sanifirst brand monofluid hospital spout, fixed and removable smooth tube REF: 75186 or approved equivalent.