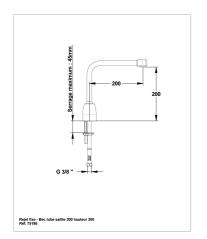

#### **Additional Information**

| Product reference     | 75186                                    |
|-----------------------|------------------------------------------|
| Previous reference    | FL9100MA                                 |
| Brand                 | Sanifirst                                |
| Warranty              | 10 years against manufacturing defects   |
| Special feature 1     | Fixed spout                              |
| Special feature 2     | Removable spout                          |
| Special feature 3     | Tabletop                                 |
| Height to nozzle (mm) | 200                                      |
| Projection (mm)       | 200                                      |
| Clip-on spout         | No                                       |
| Flow straightener     | Star shaped flow straightener, M24 x 1   |
| Connection            | SPEX hoses 350 mm - LN G'3 / 8           |
| Flow rate             |                                          |
| Minimum pressure      | 1 bar                                    |
| Recommended pressure  | 3 bar                                    |
| Maximum pressure      | 5 bar                                    |
| Max tightening        | 40                                       |
| Coating               | Nickel> 10 microns - Chrome> 0.3 microns |