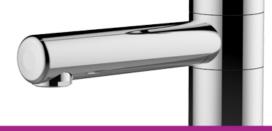

## Hospital spout, fixed, removable - 75186

#### Description

Monofluid hospital spout, no drain, to put on ceramic or concrete bench. Smooth tube spout, fixed, removable L 200mm. Height to nozzle 200mm suitable for end filtration. Tapware with star-shaped flow straightener reducing scaling, eliminating water retention and impurities; withstands thermal and chlorine shocks Smooth body and polished chrome-plated brass spout. SPEX stainless steel braided hoses, M10x1 LN G'3 / 8 L 350mm Reinforced fixation by a stainless steel rod. 10 year warranty. Chlorine and thermal shock resistant. Sanifirst brand monofluid hospital spout, fixed and removable smooth tube REF: 75186 or approved equivalent.