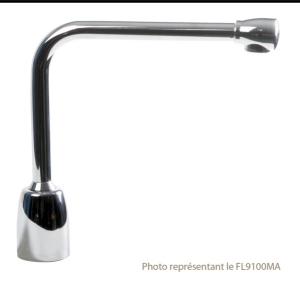

## Hospital spout, swivel, removable - 75193

#### Description

Monofluid hospital spout, no drain, to put on ceramic or concrete bench. Smooth tube spout, swivel, removable L 150mm. Height to nozzle 150mm. Tapware with star-shaped flow straightener reducing scaling, eliminating water retention and impurities; withstands thermal and chlorine shocks Smooth body and polished chrome-plated brass spout. SPEX stainless steel braided hoses, M10x1 LN G'3 / 8 L 350mm Reinforced fixation by a stainless steel rod. 10 year warranty. Chlorine and thermal shock resistant. Sanifirst brand monofluid hospital spout, swivel and removable smooth tube REF: 75193 or approved equivalent.