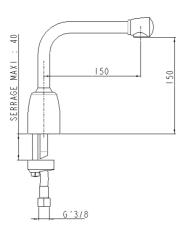

#### **Additional Information**

| Product reference     | 75193                                    |
|-----------------------|------------------------------------------|
| Previous reference    | FL9103MA                                 |
| Brand                 | Sanifirst                                |
| Warranty              | 10 years against manufacturing defects   |
| Special feature 1     | Swivel spout                             |
| Special feature 2     | Removable spout                          |
| Special feature 3     | Tabletop                                 |
| Height to nozzle (mm) | 150                                      |
| Projection (mm)       | 150                                      |
| Clip-on spout         | No                                       |
| Flow straightener     | Star shaped flow straightener, M24 x 1   |
| Connection            | SPEX hoses 350 mm - LN G'3 / 8           |
| Flow rate             |                                          |
| Minimum pressure      | 1 bar                                    |
| Recommended pressure  | 3 bar                                    |
| Maximum pressure      | 5 bar                                    |
| Max tightening        | 40                                       |
| Coating               | Nickel> 10 microns - Chrome> 0.3 microns |