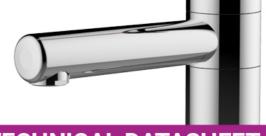

## Hospital spout, swivel, removable - 75193

#### Description

Monofluid hospital spout, no drain, to put on ceramic or concrete bench. Smooth tube spout, swivel, removable L 150mm. Height to nozzle 150mm. Tapware with star-shaped flow straightener reducing scaling, eliminating water retention and impurities; withstands thermal and chlorine shocks Smooth body and polished chrome-plated brass spout. SPEX stainless steel braided hoses, M10x1 LN G'3 / 8 L 350mm Reinforced fixation by a stainless steel rod. 10 year warranty. Chlorine and thermal shock resistant. Sanifirst brand monofluid hospital spout, swivel and removable smooth tube REF: 75193 or approved equivalent.