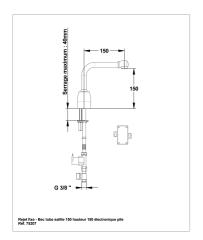

#### **Description**

Monofluid electronic spout, no drain, for ceramic or concrete bench. Smooth tube spout, fixed, removable L 150mm. Height to nozzle 150mm. Infrared cell integrated in the body. Power Supply IP65 with 6V lithium battery. Tapware with star-shaped flow straightener reducing scaling, eliminating water retention and impurities; withstands thermal and chlorine shocks Smooth body and polished chrome-plated brass spout. SPEX stainless steel hoses, M10X1, LN G'3 / 8 L 350mm, filters, solenoid valves and silicon membrane M G'3 / 8. Reinforced fixation by a stainless steel rod. 2 year warranty. Chlorine and thermal shock resistant. Customisable anti-bacteria program (purges, frequency, duration, etc.). Sanifirst brand monofluid battery powered electronic spout, fixed and removable, smooth tube REF: 75207 or approved equivalent.

#### **Additional Information**

| Product reference     | 75207                                      |
|-----------------------|--------------------------------------------|
| Previous reference    | FL9122MA                                   |
| Brand                 | Sanifirst                                  |
| Warranty              | 2 years against manufacturing defects      |
| Power supply          | Battery powered                            |
| Special feature 1     | Fixed spout                                |
| Special feature 2     | Removable spout                            |
| Height to nozzle (mm) | 150                                        |
| Projection (mm)       | 150                                        |
| Clip-on spout         | No                                         |
| Connection            | SPEX hoses 350 mm - M10 X 1 - LN G'3 / 8   |
| Recommended pressure  | 3 bar                                      |
| Maximum pressure      | 5 bar                                      |
| Max tightening        | 40                                         |
| Coating               | Nickel > 10 microns - Chrome > 0.3 microns |