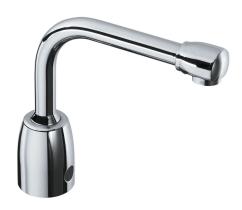

### Electronic spout, battery powered, fixed, removable - 75207

#### **Description**

Monofluid electronic spout, no drain, for ceramic or concrete bench. Smooth tube spout, fixed, removable L 150mm. Height to nozzle 150mm. Infrared cell integrated in the body. Power Supply IP65 with 6V lithium battery. Tapware with star-shaped flow straightener reducing scaling, eliminating water retention and impurities; withstands thermal and chlorine shocks Smooth body and polished chrome-plated brass spout. SPEX stainless steel hoses, M10X1, LN G'3 / 8 L 350mm, filters, solenoid valves and silicon membrane M G'3 / 8. Reinforced fixation by a stainless steel rod. 2 year warranty. Chlorine and thermal shock resistant. Customisable anti-bacteria program (purges, frequency, duration, etc.). Sanifirst brand monofluid battery powered electronic spout, fixed and removable, smooth tube REF: 75207 or approved equivalent.