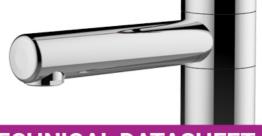

### Electronic spout, battery powered, fixed, removable - 75207

#### **Description**

Monofluid electronic spout, no drain, for ceramic or concrete bench. Smooth tube spout, fixed, removable L 150mm. Height to nozzle 150mm. Infrared cell integrated in the body. Power Supply IP65 with 6V lithium battery. Tapware with star-shaped flow straightener reducing scaling, eliminating water retention and impurities; withstands thermal and chlorine shocks Smooth body and polished chrome-plated brass spout. SPEX stainless steel hoses, M10X1, LN G'3 / 8 L 350mm, filters, solenoid valves and silicon membrane M G'3 / 8. Reinforced fixation by a stainless steel rod. 2 year warranty. Chlorine and thermal shock resistant. Customisable anti-bacteria program (purges, frequency, duration, etc.). Sanifirst brand monofluid battery powered electronic spout, fixed and removable, smooth tube REF: 75207 or approved equivalent.