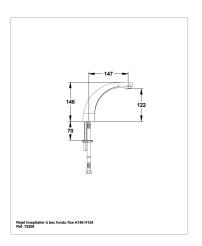

#### **Additional Information**

| Product reference     | 75208                                    |
|-----------------------|------------------------------------------|
| Previous reference    | FL9200MA                                 |
| Brand                 | Sanifirst                                |
| Warranty              | 10 years against manufacturing defects   |
| Special feature 1     | Fixed spout                              |
| Special feature 3     | Tabletop                                 |
| Height to nozzle (mm) | 124                                      |
| Projection (mm)       | 146                                      |
| Clip-on spout         | No                                       |
| Flow straightener     | Star shaped flow straightener, M24 x 1   |
| Connection            | SPEX hoses 350 mm - LN G'3 / 8           |
| Minimum pressure      | 1 bar                                    |
| Recommended pressure  | 3 bar                                    |
| Maximum pressure      | 5 bar                                    |
| Max tightening        | 40                                       |
| Coating               | Nickel> 10 microns - Chrome> 0.3 microns |