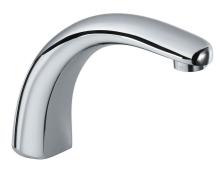

## Hospital spout, fixed - 75208

#### **Description**

Monofluid hospital spout, no drain, deck-mount with remote control (foot, femoral type or remote control mixer). Fixed cast spout L 146mm. Height to nozzle 124mm. Tapware with star-shaped flow straightener reducing scaling, eliminating water retention and impurities; withstands thermal and chlorine shocks Solid polished chrome-plated brass body. SPEX stainless steel braided hoses, LN G'3 / 8 L 350mm Reinforced fixation by a stainless steel rod. 10 year warranty. Chlorine and thermal shock resistant. Sanifirst brand single hole hospital discharge fixed cast spout REF: 75208 or approved equivalent.