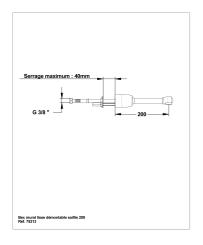

#### **Additional Information**

| Product reference    | 75213                                    |
|----------------------|------------------------------------------|
| Previous reference   | FL9300MA                                 |
| Brand                | Sanifirst                                |
| Warranty             | 10 years against manufacturing defects   |
| Special feature 1    | Fixed spout                              |
| Special feature 2    | Removable spout                          |
| Special feature 3    | Wall-mounted                             |
| Projection (mm)      | 200                                      |
| Clip-on spout        | No                                       |
| Flow straightener    | Star shaped flow straightener, M24 x 1   |
| Connection           | SPEX hoses 350 mm - M10 X 1 - M G'1 / 2  |
| Minimum pressure     | 1 bar                                    |
| Recommended pressure | 3 bar                                    |
| Maximum pressure     | 5 bar                                    |
| Max tightening       | 40                                       |
| Coating              | Nickel> 10 microns - Chrome> 0.3 microns |