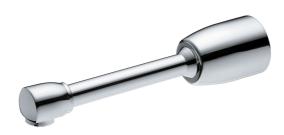

## Hospital spout, wall mount, fixed removable - 75213

#### Description

Monofluid hospital wall-mount spout, no drain, for use with remote control (foot, femoral type or remote control mixer). Smooth tube spout, fixed, removable, L 200mm, suitable for end filtration. Tapware with star-shaped flow straightener reducing scaling, eliminating water retention and impurities; withstands thermal and chlorine shocks Smooth body and polished chrome-plated brass spout. SPEX stainless steel braided hoses, M10x1 LN G'3 / 8 L 350mm Reinforced fixation by a stainless steel rod. 10 year warranty. Chlorine and thermal shock resistant. Sanifirst brand monofluid hospital spout, fixed and removable smooth tube REF: 75213 or approved equivalent.