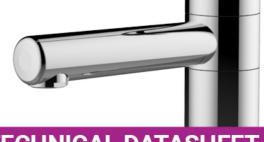

## Hospital spout, wall mount, fixed removable - 75213

#### Benefits of the product

- Smooth tube removable spout: easy cleaning and disinfection, limits the formation of biofilm.
- Suitable for installation of a terminal filter.
- Star shaped flow straightener: Limits the water spray, no water retention.
- Chlorine and thermal shock resistant.

#### Description

Monofluid hospital wall-mount spout, no drain, for use with remote control (foot, femoral type or remote control mixer). Smooth tube spout, fixed, removable, L 200mm, suitable for end filtration. Tapware with star-shaped flow straightener reducing scaling, eliminating water retention and impurities; withstands thermal and chlorine shocks Smooth body and polished chrome-plated brass spout. SPEX stainless steel braided hoses, M10x1 LN G'3 / 8 L 350mm Reinforced fixation by a stainless steel rod. 10 year warranty. Chlorine and thermal shock resistant. Sanifirst brand monofluid hospital spout, fixed and removable smooth tube REF: 75213 or approved equivalent.