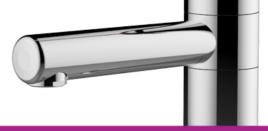

## Hospital spout, wall mount, fixed removable - 75213

#### Benefits of the product

- Smooth tube removable spout: easy cleaning and disinfection, limits the formation of biofilm.
- Suitable for installation of a terminal filter.
- Star shaped flow straightener: Limits the water spray, no water retention.
- Chlorine and thermal shock resistant.

#### Description

Monofluid hospital wall-mount spout, no drain, for use with remote control (foot, femoral type or remote control mixer). Smooth tube spout, fixed, removable, L 200mm, suitable for end filtration. Tapware with star-shaped flow straightener reducing scaling, eliminating water retention and impurities; withstands thermal and chlorine shocks Smooth body and polished chrome-plated brass spout. SPEX stainless steel braided hoses, M10x1 LN G'3 / 8 L 350mm Reinforced fixation by a stainless steel rod. 10 year warranty. Chlorine and thermal shock resistant. Sanifirst brand monofluid hospital spout, fixed and removable smooth tube REF: 75213 or approved equivalent.