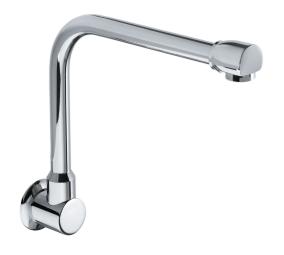

## Hospital spout, wall mount, fixed upward - 75220

#### Description

Monofluid hospital wall-mount gooseneck spout, for use with remote control (foot, femoral type or remote control mixer). Smooth tube spout, fixed, removable, L 200 mm. Height to nozzle 170mm suitable for end filtration. Tapware with star-shaped flow straightener reducing scaling, eliminating water retention and impurities; withstands thermal and chlorine shocks Smooth body and polished chrome-plated brass spout. M1/2 connection 10 year warranty. Chlorine and thermal shock resistant. Sanifirst brand hospital upward gooseneck spout, fixed and removable smooth tube REF: 75220 or approved equivalent.