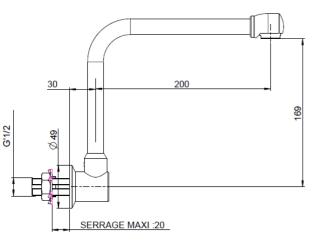

#### **Additional Information**

| Product reference           | 75220                                    |
|-----------------------------|------------------------------------------|
| Previous reference          | FL9400MA                                 |
| Brand                       | Sanifirst                                |
| Warranty                    | 10 years against manufacturing defects   |
| Special feature 1           | Fixed spout                              |
| Special feature 3           | Wall-mounted                             |
| Height to nozzle (mm)       | 170                                      |
| Lenght of spout (mm)        | 200                                      |
| Projection (mm)             | 230                                      |
| Clip-on spout               | No                                       |
| Flow straightener           | Star shaped flow straightener, M24 x 1   |
| Connection                  | M G'1/2                                  |
| Minimum pressure            | 1 bar                                    |
| Recommended pressure        | 3 bar                                    |
| Maximum pressure            | 5 bar                                    |
| Lenght of threaded rod (mm) | 56                                       |
| Max tightening              | 20                                       |
| Coating                     | Nickel> 10 microns - Chrome> 0.3 microns |