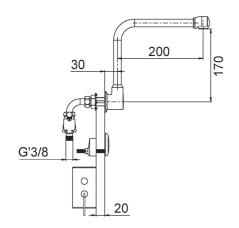

#### Description

Electronic monofluid wall-mount gooseneck spout. Smooth tube spout, fixed, removable, L 200 mm. Height to nozzle 170mm suitable for end filtration. Electronic housing independent, mains, IP65, 230V input, 6V output. Tapware with star-shaped flow straightener reducing scaling, eliminating water retention and impurities; withstands thermal and chlorine shocks Smooth body and polished chrome-plated brass spout. M1/2 connection on spout and M3 / 8 on solenoid valve, filters, solenoid valves with silicone membrane M G'3 / 8. 2 year warranty. Chlorine and thermal shock resistant. Customisable anti-bacteria program (purges, frequency, duration, etc.). Sanifirst brand electronic upward gooseneck spout, fixed and removable smooth tube REF: 75223 or approved equivalent.

### **Additional Information**

| Product reference                   | 75223                                      |
|-------------------------------------|--------------------------------------------|
| Previous reference                  | FL9410MA                                   |
| Brand                               | Sanifirst                                  |
| Warranty                            | 2 years against manufacturing defects      |
| Power supply                        | Mains                                      |
| Special feature 2                   | Fixed spout                                |
| Special feature 4                   | Wall-mounted                               |
| Height to nozzle (mm)               | 170                                        |
| Lenght of spout (mm)                | 200                                        |
| Projection (mm)                     | 230                                        |
| Clip-on spout                       | No                                         |
| Flow straightener                   | Star shaped flow straightener, M24 x 1     |
| Lever                               | Electronic                                 |
| Connection                          | M G'1/2                                    |
| Solenoid valve(s) with silicone men | nbrane 1                                   |
| Minimum pressure                    | 1 bar                                      |
| Recommended pressure                | 3 bar                                      |
| Maximum pressure                    | 5 bar                                      |
| Lenght of threaded rod (mm)         | 56                                         |
| Max tightening                      | 20                                         |
| Coating                             | Nickel > 10 microns - Chrome > 0.3 microns |