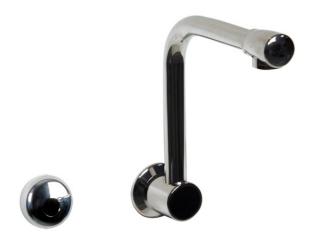

## Electronic spout, wall-mount, mains powered, fixed, upward - 75223

#### Description

Electronic monofluid wall-mount gooseneck spout. Smooth tube spout, fixed, removable, L 200 mm. Height to nozzle 170mm suitable for end filtration. Electronic housing independent, mains, IP65, 230V input, 6V output. Tapware with star-shaped flow straightener reducing scaling, eliminating water retention and impurities; withstands thermal and chlorine shocks Smooth body and polished chrome-plated brass spout. M1/2 connection on spout and M3 / 8 on solenoid valve, filters, solenoid valves with silicone membrane M G'3 / 8. 2 year warranty. Chlorine and thermal shock resistant. Customisable anti-bacteria program (purges, frequency, duration, etc.). Sanifirst brand electronic upward gooseneck spout, fixed and removable smooth tube REF: 75223 or approved equivalent.

### **Additional Information**

| Product reference                   | 75223                                      |
|-------------------------------------|--------------------------------------------|
| Previous reference                  | FL9410MA                                   |
| Brand                               | Sanifirst                                  |
| Warranty                            | 2 years against manufacturing defects      |
| Power supply                        | Mains                                      |
| Special feature 2                   | Fixed spout                                |
| Special feature 4                   | Wall-mounted                               |
| Height to nozzle (mm)               | 170                                        |
| Lenght of spout (mm)                | 200                                        |
| Projection (mm)                     | 230                                        |
| Clip-on spout                       | No                                         |
| Flow straightener                   | Star shaped flow straightener, M24 x 1     |
| Lever                               | Electronic                                 |
| Connection                          | M G'1/2                                    |
| Solenoid valve(s) with silicone men | nbrane 1                                   |
| Minimum pressure                    | 1 bar                                      |
| Recommended pressure                | 3 bar                                      |
| Maximum pressure                    | 5 bar                                      |
| Lenght of threaded rod (mm)         | 56                                         |
| Max tightening                      | 20                                         |
| Coating                             | Nickel > 10 microns - Chrome > 0.3 microns |