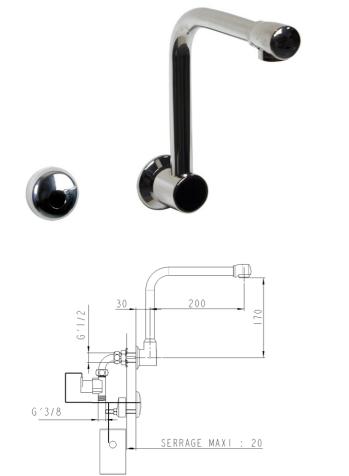

### Electronic spout, wall-mount, battery powered, swivel, removable, upward - 75226

#### Description

Electronic wall-mount spout without drain. Smooth tube, swivel, removable, upward spout, L 200mm. Height to nozzle 170mm. Remote wall-mount infrared cell. Independent mains electronic housing, IP65, with 6V lithium battery. Tapware with star-shaped flow straightener reducing scaling, eliminating water retention and impurities; withstands thermal and chlorine shocks Smooth body in polished chrome-plated brass. Threaded connection M G'1 / 2, filters, valves with silicone membrane M G'3 / 8. 3 year warranty. Chlorine and thermal shock resistant. Customisable anti-bacteria program (purges, frequency, duration, etc.). Sanifirst brand lithium battery powered upward electronic spout, swivel and removable, smooth tube REF: 75226 (formerly FL9421MA) or approved equivalent.

#### **Additional Information**

| Product reference                          | 75226                                      |
|--------------------------------------------|--------------------------------------------|
| Previous reference                         | FL9421MA                                   |
| Brand                                      | Sanifirst                                  |
| Warranty                                   | 2 years against manufacturing defects      |
| Power supply                               | Battery powered                            |
| Special feature 2                          | Swivel spout                               |
| Special feature 4                          | Wall-mounted                               |
| Height to nozzle (mm)                      | 170                                        |
| Lenght of spout (mm)                       | 200                                        |
| Projection (mm)                            | 230                                        |
| Clip-on spout                              | No                                         |
| Flow straightener                          | Star shaped flow straightener, M24 x 1     |
| Lever                                      | Electronic                                 |
| Connection                                 | M G'1/2                                    |
| Solenoid valve(s) with silicone membrane 1 |                                            |
| Minimum pressure                           | 1 bar                                      |
| Recommended pressure                       | 3 bar                                      |
| Maximum pressure                           | 5 bar                                      |
| Lenght of threaded rod (mm)                | 56                                         |
| Max tightening                             | 20                                         |
| Coating                                    | Nickel > 10 microns - Chrome > 0.3 microns |