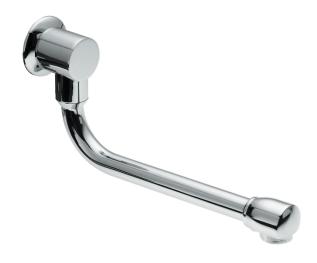

## Hospital spout, wall mount, fixed downward - 75229

#### Description

Monofluid hospital wall-mount gooseneck spout, for use with remote control (foot, femoral type or remote control mixer). Smooth tube spout, fixed, removable, L 200 mm. Height to nozzle 100mm suitable for end filtration. Tapware with star-shaped flow straightener reducing scaling, eliminating water retention and impurities; withstands thermal and chlorine shocks Smooth body and polished chrome-plated brass spout. M1/2 spout connection. 10-year warranty. Chlorine and thermal shock resistant. Sanifirst brand hospital upward gooseneck spout, fixed and removable smooth tube REF: 75229 or approved equivalent.