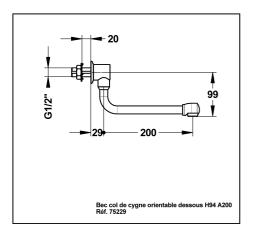

## Hospital spout, wall mount, fixed downward - 75229

#### Description

Monofluid hospital wall-mount gooseneck spout, for use with remote control (foot, femoral type or remote control mixer). Smooth tube spout, fixed, removable, L 200 mm. Height to nozzle 100mm suitable for end filtration. Tapware with star-shaped flow straightener reducing scaling, eliminating water retention and impurities; withstands thermal and chlorine shocks Smooth body and polished chrome-plated brass spout. M1/2 spout connection. 10-year warranty. Chlorine and thermal shock resistant. Sanifirst brand hospital upward gooseneck spout, fixed and removable smooth tube REF: 75229 or approved equivalent.

#### **Additional Information**

| Product reference           | 75229                                    |
|-----------------------------|------------------------------------------|
| Previous reference          | FL9600MA                                 |
| Brand                       | Sanifirst                                |
| Warranty                    | 10 years against manufacturing defects   |
| Special feature 1           | Fixed spout                              |
| Special feature 3           | Wall-mounted                             |
| Height to nozzle (mm)       | 100                                      |
| Lenght of spout (mm)        | 200                                      |
| Projection (mm)             | 230                                      |
| Clip-on spout               | No                                       |
| Flow straightener           | Star shaped flow straightener, M24 x 1   |
| Connection                  | M G'1/2                                  |
| Minimum pressure            | 1 bar                                    |
| Recommended pressure        | 3 bar                                    |
| Maximum pressure            | 5 bar                                    |
| Lenght of threaded rod (mm) | 56                                       |
| Max tightening              | 20                                       |
| Coating                     | Nickel> 10 microns - Chrome> 0.3 microns |