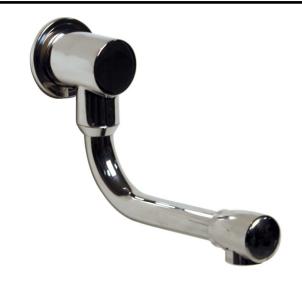

### Hospital spout, wall mount, swivel, removable downward - 75230

#### **Description**

Monofluid hospital wall-mount gooseneck spout, for use with remote control (foot, femoral type or remote control mixer). Smooth tube spout, swivel, removable, L 200 mm. Height to nozzle 100mm, suitable for end filtration. Tapware with star-shaped flow straightener reducing scaling, eliminating water retention and impurities; withstands thermal and chlorine shocks Smooth body and polished chrome-plated brass spout. M1/2 connection 10 year warranty. Chlorine and thermal shock resistant. Sanifirst brand hospital upward gooseneck spout, swivel and removable smooth tube REF: 75230 or approved equivalent.