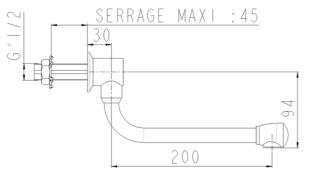

#### **Additional Information**

| Product reference           | 75230                                    |
|-----------------------------|------------------------------------------|
| Previous reference          | FL9601MA                                 |
| Brand                       | Sanifirst                                |
| Warranty                    | 10 years against manufacturing defects   |
| Special feature 1           | Swivel spout                             |
| Special feature 2           | Removable spout                          |
| Special feature 3           | Wall-mounted                             |
| Height to nozzle (mm)       | 100                                      |
| Lenght of spout (mm)        | 200                                      |
| Projection (mm)             | 230                                      |
| Clip-on spout               | No                                       |
| Flow straightener           | Star shaped flow straightener, M24 x 1   |
| Connection                  | M G'1/2                                  |
| Minimum pressure            | 1 bar                                    |
| Recommended pressure        | 3 bar                                    |
| Maximum pressure            | 5 bar                                    |
| Lenght of threaded rod (mm) | 56                                       |
| Max tightening              | 20                                       |
| Coating                     | Nickel> 10 microns - Chrome> 0.3 microns |