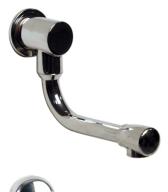

## Electronic spout, wall-mount, mains powered, swivel, removable, downward - 75232

#### **Description**

Electronic monofluid wall-mount gooseneck spout. Smooth tube spout, swivel, removable, L 200 mm. Height to nozzle 100mm, suitable for end filtration. Electronic housing independent, mains, IP65, 230V input, 6V output. Tapware with star-shaped flow straightener reducing scaling, eliminating water retention and impurities; withstands thermal and chlorine shocks Smooth body and polished chrome-plated brass spout. M1/2 connection on spout and M3 / 8 on solenoid valve, filters, solenoid valves with silicone membrane M G'3 / 8. 2 year warranty. Chlorine and thermal shock resistant. Customisable anti-bacteria program (purges, frequency, duration, etc.). Sanifirst brand electronic upward gooseneck spout, swivel and removable smooth tube REF: 75232 or approved equivalent.