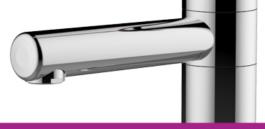

## Electronic spout, wall-mount, mains powered, swivel, removable, downward - 75232

#### **Description**

Electronic monofluid wall-mount gooseneck spout. Smooth tube spout, swivel, removable, L 200 mm. Height to nozzle 100mm, suitable for end filtration. Electronic housing independent, mains, IP65, 230V input, 6V output. Tapware with star-shaped flow straightener reducing scaling, eliminating water retention and impurities; withstands thermal and chlorine shocks Smooth body and polished chrome-plated brass spout. M1/2 connection on spout and M3 / 8 on solenoid valve, filters, solenoid valves with silicone membrane M G'3 / 8. 2 year warranty. Chlorine and thermal shock resistant. Customisable anti-bacteria program (purges, frequency, duration, etc.). Sanifirst brand electronic upward gooseneck spout, swivel and removable smooth tube REF: 75232 or approved equivalent.