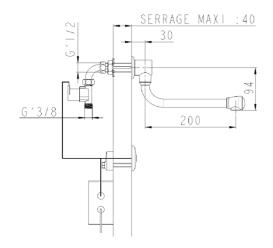

#### **Description**

Electronic monofluid wall-mount gooseneck spout. Smooth tube spout, swivel, removable, L 200 mm. Height to nozzle 100mm, suitable for end filtration. Electronic housing independent, mains, IP65, 230V input, 6V output. Tapware with star-shaped flow straightener reducing scaling, eliminating water retention and impurities; withstands thermal and chlorine shocks Smooth body and polished chrome-plated brass spout. M1/2 connection on spout and M3 / 8 on solenoid valve, filters, solenoid valves with silicone membrane M G'3 / 8. 2 year warranty. Chlorine and thermal shock resistant. Customisable anti-bacteria program (purges, frequency, duration, etc.). Sanifirst brand electronic upward gooseneck spout, swivel and removable smooth tube REF: 75232 or approved equivalent.

#### **Additional Information**

| Product reference                   | 75232                                      |
|-------------------------------------|--------------------------------------------|
| Previous reference                  | FL9611MA                                   |
| Brand                               | Sanifirst                                  |
| Warranty                            | 2 years against manufacturing defects      |
| Power supply                        | Mains                                      |
| Special feature 2                   | Swivel spout                               |
| Special feature 4                   | Wall-mounted                               |
| Height to nozzle (mm)               | 100                                        |
| Lenght of spout (mm)                | 200                                        |
| Projection (mm)                     | 230                                        |
| Clip-on spout                       | No                                         |
| Flow straightener                   | Star shaped flow straightener, M24 x 1     |
| Lever                               | Electronic                                 |
| Connection                          | M G'1/2                                    |
| Solenoid valve(s) with silicone mem | brane 1                                    |
| Minimum pressure                    | 1 bar                                      |
| Recommended pressure                | 3 bar                                      |
| Maximum pressure                    | 5 bar                                      |
| Lenght of threaded rod (mm)         | 56                                         |
| Max tightening                      | 20                                         |
| Coating                             | Nickel > 10 microns - Chrome > 0.3 microns |