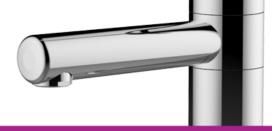

## Electronic spout, wall-mount, mains powered, swivel, removable, downward - 75232

#### **Description**

Electronic monofluid wall-mount gooseneck spout. Smooth tube spout, swivel, removable, L 200 mm. Height to nozzle 100mm, suitable for end filtration. Electronic housing independent, mains, IP65, 230V input, 6V output. Tapware with star-shaped flow straightener reducing scaling, eliminating water retention and impurities; withstands thermal and chlorine shocks Smooth body and polished chrome-plated brass spout. M1/2 connection on spout and M3 / 8 on solenoid valve, filters, solenoid valves with silicone membrane M G'3 / 8. 2 year warranty. Chlorine and thermal shock resistant. Customisable anti-bacteria program (purges, frequency, duration, etc.). Sanifirst brand electronic upward gooseneck spout, swivel and removable smooth tube REF: 75232 or approved equivalent.