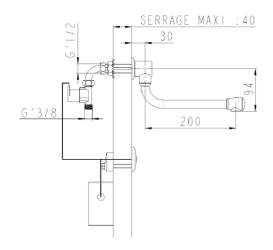

#### **Additional Information**

| Product reference                   | 75234                                      |
|-------------------------------------|--------------------------------------------|
| Previous reference                  | FL9621MA                                   |
| Brand                               | Sanifirst                                  |
| Warranty                            | 2 years against manufacturing defects      |
| Power supply                        | Battery powered                            |
| Special feature 2                   | Swivel spout                               |
| Special feature 4                   | Wall-mounted                               |
| Height to nozzle (mm)               | 100                                        |
| Lenght of spout (mm)                | 200                                        |
| Projection (mm)                     | 230                                        |
| Clip-on spout                       | No                                         |
| Flow straightener                   | Star shaped flow straightener, M24 x 1     |
| Lever                               | Electronic                                 |
| Connection                          | M G'1/2                                    |
| Solenoid valve(s) with silicone men | nbrane 1                                   |
| Minimum pressure                    | 1 bar                                      |
| Recommended pressure                | 3 bar                                      |
| Maximum pressure                    | 5 bar                                      |
| Lenght of threaded rod (mm)         | 56                                         |
| Max tightening                      | 20                                         |
| Coating                             | Nickel > 10 microns - Chrome > 0.3 microns |