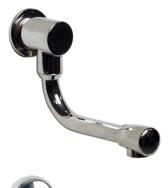

## Electronic spout, wall-mount, battery powered, swivel, removable, downward - 75234

#### **Description**

Electronic monofluid wall-mount gooseneck spout. Smooth tube spout, swivel, removable, L 200 mm. Height to nozzle 100mm, suitable for end filtration. Power Supply IP65 with 6V lithium battery. Tapware with star-shaped flow straightener reducing scaling, eliminating water retention and impurities; withstands thermal and chlorine shocks Smooth body and polished chrome-plated brass spout. M1/2 connection on spout and M3 / 8 on solenoid valve, filters, solenoid valves with silicone membrane M G'3 / 8. 2 year warranty. Chlorine and thermal shock resistant. Customisable anti-bacteria program (purges, frequency, duration, etc.). Sanifirst brand electronic upward gooseneck spout, swivel and removable smooth tube REF: 75234 or approved equivalent.