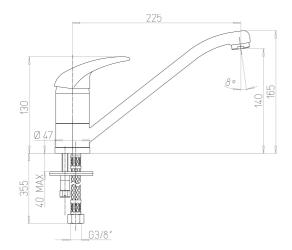

#### **Additional Information**

| Product reference     | 75391                                                         |
|-----------------------|---------------------------------------------------------------|
| Previous reference    | SF2221AA                                                      |
| Brand                 | Sanifirst                                                     |
| Warranty              | 10 years against manufacturing defects                        |
| Special feature 1     | Swivel spout                                                  |
| Height to nozzle (mm) | 140                                                           |
| Projection (mm)       | 225                                                           |
| Clip-on spout         | No                                                            |
| Flow straightener     | Star shaped flow straightener M24 X 1                         |
| Lever                 | Solid easy maintenance handle                                 |
| Connection            | SPEX hoses 350 mm - M12 X 1 - LN G'3 / 8                      |
| Minimum pressure      | 1 bar                                                         |
| Recommended pressure  | 3 bar                                                         |
| Maximum pressure      | 5 bar                                                         |
| Cartridge             | 75316 Ø 40mm, dual flow, flow limiter and temperature limiter |
| Coating               | Nickel> 10 microns - Chrome> 0.3 microns                      |