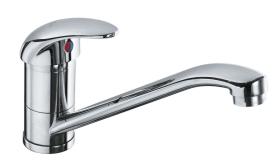

## Sink mixer with swivel spout - 75391

#### **Description**

Single hole sink mixer without drain for handwash basin, deck-mount with solid handle. Extruded spout, swivel, removable L 235mm. Height to nozzle 135mm. Multifunction ceramic cartridge  $\varnothing$  40: 7-setting temperature limit stop, dual flow and flow settings from 2l to 12l/min. Tapware fitted as standard with aerator M 24x1. Smooth body, spout and controls in polished chrome plated brass. EPDM Hoses, M12x1, LN G'3 / 8 L 350mm Reinforced fixation by a stainless steel rod. 10 year warranty. Sanifirst brand Single hole sink mixer, swivel, extruded spout REF: 75391 or approved equivalent.