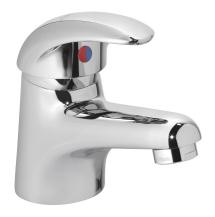

## Single hole washbasin mixer tap with fixed cast spout - 75421

#### Description

Single-hole deck-mounted washbasin mixer tap with NF plastic drainage with solid control. Cast, fixed spout, Len 19 mm. Spout height 53.5 mm. Ø 40 multi-function ceramic cartridge: temperature limiting stopper with 7 setting positions, double flow and maximum flow settings. Tapware fitted with water saving aerator as standard. Body, spout and control component in polished chrome-plated brass. Hoses with SPEX sheath braided stainless steel M12X1, EP G'3/8, Len 370 mm. Fixture strengthened using an M8 rod. 10 year guarantee. Sanifirst brand type single hole washbasin mixer tap fixed with cast spout REF: 75421 or approved equivalent.