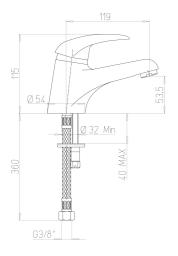

#### **Additional Information**

| Product reference     | 75421                                                                                                                                                        |
|-----------------------|--------------------------------------------------------------------------------------------------------------------------------------------------------------|
| Previous reference    | NC                                                                                                                                                           |
| Brand                 | Sanifirst                                                                                                                                                    |
| Warranty              | 10 years against manufacturing defects                                                                                                                       |
| Special feature 1     | Fixed spout                                                                                                                                                  |
| Special feature 2     | Tabletop                                                                                                                                                     |
| Height to nozzle (mm) | 53                                                                                                                                                           |
| Projection (mm)       | 119                                                                                                                                                          |
| Height of lever (mm)  | 115                                                                                                                                                          |
| Clip-on spout         | No                                                                                                                                                           |
| Flow straightener     | Mousseur, M24 X 1                                                                                                                                            |
| Lever                 | Solid lever                                                                                                                                                  |
| Connection            | >> G 3/8" nut connector, with EPDM seal                                                                                                                      |
| Minimum pressure      | 1 bar                                                                                                                                                        |
| Recommended pressure  | 3 bar                                                                                                                                                        |
| Maximum pressure      | 5 bar                                                                                                                                                        |
| Cartridge             | >> Ceramic cartridge $\varnothing$ 40 multifunction: temperature limiter with 7-setting position, dual flow rate, and maximum temperature flow rate setting. |