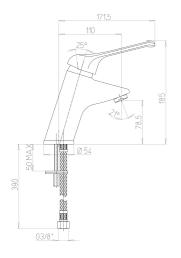

#### Description

Single hole washbasin mixer without drain for handwash basin, deck-mount with openwork handle. Fixed tall cast spout L 110mm. Height to nozzle 78.5mm. Multifunction ceramic cartridge Ø 40: 7-setting temperature limit stop, dual flow (hard point at 50% opening). Flow between 4 and 6L / min at 3 bar - in accordance with the NF standard "medical environment"; possible flow modification, in case of disassembly of the limiters, by adjusting screw between 4 and 20L / min. Tapware fitted as standard star-shaped flow straightener. Body, spout and controls in polished chrome plated brass. SPEX stainless steel braided hoses, M10x1 LN G'3 / 8 L450mm. Basket filter seals mounted on the hoses limiting fouling.Reinforced fixation by a stainless steel rod. 10 year warranty. Sanifirst brand single hole washbasin mixer, tall fixed cast spout REF: 75609 or approved equivalent.

### **Additional Information**

| Product reference     | 75609                                                                                    |
|-----------------------|------------------------------------------------------------------------------------------|
| Previous reference    | NC                                                                                       |
| Brand                 | Sanifirst                                                                                |
| Warranty              | 10 years against manufacturing defects                                                   |
| Special feature 1     | Fixed spout                                                                              |
| Height to nozzle (mm) | 78                                                                                       |
| Projection (mm)       | 110                                                                                      |
| Clip-on spout         | No                                                                                       |
| Drainage              | Without drainage                                                                         |
| Flow straightener     | Star shaped flow straightener, M24 x 1                                                   |
| Lever                 | Openwork facilitates grip                                                                |
| Connection            | SPEX hoses 350 mm - M10 X 1 - LN G'3 / 8 with basket filter seals and flow rate limiters |
| Minimum pressure      | 1 bar                                                                                    |
| Recommended pressure  | 3 bar                                                                                    |
| Maximum pressure      | 5 bar                                                                                    |
| Cartridge             | 75312 Ø 40mm, dual flow, flow limiter and temperature limiter                            |
| Coating               | Nickel> 10 microns - Chrome> 0.3 microns                                                 |