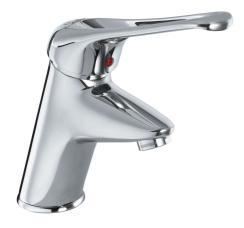

## Hospital washbasin mixer with fixed spout no drain - 75609

#### Description

Single hole washbasin mixer without drain for handwash basin, deck-mount with openwork handle. Fixed tall cast spout L 110mm. Height to nozzle 78.5mm. Multifunction ceramic cartridge Ø 40: 7-setting temperature limit stop, dual flow (hard point at 50% opening). Flow between 4 and 6L / min at 3 bar - in accordance with the NF standard "medical environment"; possible flow modification, in case of disassembly of the limiters, by adjusting screw between 4 and 20L / min. Tapware fitted as standard star-shaped flow straightener. Body, spout and controls in polished chrome plated brass. SPEX stainless steel braided hoses, M10x1 LN G'3 / 8 L450mm. Basket filter seals mounted on the hoses limiting fouling.Reinforced fixation by a stainless steel rod. 10 year warranty. Sanifirst brand single hole washbasin mixer, tall fixed cast spout REF: 75609 or approved equivalent.