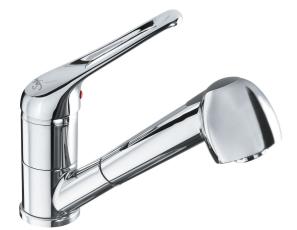

### Hospital sink mixer, tall spout, swivel, with extractable shower head - 75621

#### Description

Single hole sink mixer without drain, deck-mount with open work handle. Swivel spout and two-spray shower head with removable limescale spikes and sliding hose. Height to nozzle 126mm, L 210mm. Multifunction ceramic cartridge Ø 40: 7-setting temperature limit stop, dual flow (hard point at 50% opening). Flow between 4 and 6L / min at 3 bar - in accordance with the NF standard "medical environment"; possible flow modification, in case of disassembly of the limiters, by adjusting screw between 4 and 20L / min.Tapware fitted as standard star-shaped flow straightener. Body, spout, shower head and controls in polished chrome plated brass. SPEX Hoses, M10x1 LN G'3 / 8 L 350mm. Basket filter seals mounted on the hoses limiting fouling. Reinforced fixation by a stainless steel rod. 10 year warranty. Sanifirst brand single hole sink mixer, swivel spout and retractable shower head REF: 75621 or approved equivalent.