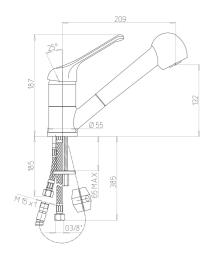

#### **Additional Information**

| Product reference     | 75621                                                                                    |
|-----------------------|------------------------------------------------------------------------------------------|
| Previous reference    | NC                                                                                       |
| Brand                 | Sanifirst                                                                                |
| Warranty              | 10 years against manufacturing defects                                                   |
| Special feature 1     | Swivel spout with shower head                                                            |
| Height to nozzle (mm) | 132                                                                                      |
| Projection (mm)       | 209                                                                                      |
| Height of lever (mm)  | 187                                                                                      |
| Clip-on spout         | No                                                                                       |
| Flow straightener     | Star shaped flow straightener, M24 x 1                                                   |
| Lever                 | Openwork facilitates grip                                                                |
| Connection            | SPEX hoses 350 mm - M10 X 1 - LN G'3 / 8 with basket filter seals and flow rate limiters |
| Minimum pressure      | 1 bar                                                                                    |
| Recommended pressure  | 3 bar                                                                                    |
| Maximum pressure      | 5 bar                                                                                    |
| Cartridge             | 75316 Ø 40mm, dual flow, flow limiter and temperature limiter                            |