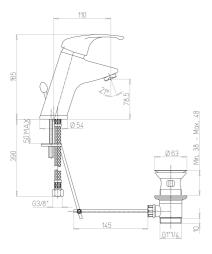

#### **Additional Information**

| Product reference     | 75634                                                                                                                                   |
|-----------------------|-----------------------------------------------------------------------------------------------------------------------------------------|
| Previous reference    | NC                                                                                                                                      |
| Brand                 | Sanifirst                                                                                                                               |
| Warranty              | 10 years against manufacturing defects                                                                                                  |
| Special feature 1     | Fixed spout                                                                                                                             |
| Height to nozzle (mm) | 78                                                                                                                                      |
| Projection (mm)       | 110                                                                                                                                     |
| Clip-on spout         | No                                                                                                                                      |
| Drainage              | Brass drainage                                                                                                                          |
| Flow straightener     | Mousseur, M24X1                                                                                                                         |
| Lever                 | Solid lever                                                                                                                             |
| Connection            | SPEX, M12X1 hose , captive nut G'3/8 Length 370 mm                                                                                      |
| Minimum pressure      | 1 bar                                                                                                                                   |
| Recommended pressure  | 3 bar                                                                                                                                   |
| Maximum pressure      | 5 bar                                                                                                                                   |
| Cartridge             | 75312 Ø 40 mm , dual flow rate, temperature limiter with 7-setting position, dual flow rate, and maximum temperature flow rate setting. |