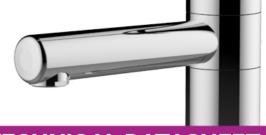

## Single hole washbasin mixer tap with fixed cast spout and drainage - 75634

#### **Description**

Single-hole deck-mounted washbasin mixer tap with brass drainage and solid control. Fixed high cast spout Len 110mm. Spout height 78.5 mm. Ø 40 multi-function ceramic cartridge: temperature limiting stopper with 7 setting positions, double flow and maximum flow settings. Tapware fitted with water saving aerator as standard. Body, spout and control component in polished chrome-plated brass. Hoses with SPEX sheath braided stainless steel M10X1, EP G'3/8, Len 350mm (Len 450 mm from 2016). Fixture strengthened using an M8x rod. 10 year guarantee. Sanifirst brand type single hole washbasin mixer tap with fixed high cast spout REF: 75634 or approved equivalent.