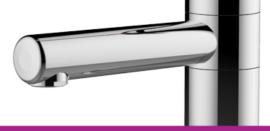

## Single hole washbasin mixer tap with fixed cast spout and drainage - 75634

#### **Description**

Single-hole deck-mounted washbasin mixer tap with brass drainage and solid control. Fixed high cast spout Len 110mm. Spout height 78.5 mm. Ø 40 multi-function ceramic cartridge: temperature limiting stopper with 7 setting positions, double flow and maximum flow settings. Tapware fitted with water saving aerator as standard. Body, spout and control component in polished chrome-plated brass. Hoses with SPEX sheath braided stainless steel M10X1, EP G'3/8, Len 350mm (Len 450 mm from 2016). Fixture strengthened using an M8x rod. 10 year guarantee. Sanifirst brand type single hole washbasin mixer tap with fixed high cast spout REF: 75634 or approved equivalent.