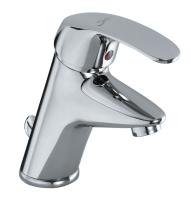

## Single hole washbasin mixer tap with fixed cast spout and drainage - 75634

#### **Description**

Single-hole deck-mounted washbasin mixer tap with brass drainage and solid control. Fixed high cast spout Len 110mm. Spout height 78.5 mm. Ø 40 multi-function ceramic cartridge: temperature limiting stopper with 7 setting positions, double flow and maximum flow settings. Tapware fitted with water saving aerator as standard. Body, spout and control component in polished chrome-plated brass. Hoses with SPEX sheath braided stainless steel M10X1, EP G'3/8, Len 350mm (Len 450 mm from 2016). Fixture strengthened using an M8x rod. 10 year guarantee. Sanifirst brand type single hole washbasin mixer tap with fixed high cast spout REF: 75634 or approved equivalent.