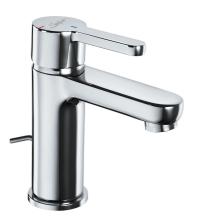

### Single hole washbasin mixer tap - Energy savings -with drainage - 75635

- Opening on cold water: avoids drawing hot water when first turned on (energy savings)

- Spout height and projection adapted to washing at the washbasin
- Perfectly adapted to all bathrooms.
- The hard spot can be uncoupled by the user: 3.9L/min at 3 bar
- Water savings and controlled water consumption

#### Description

Single-hole deck-mounted washbasin mixer tap with NF plastic drainage for hand-basin with thin control. Fixed cast spout projection 100.5mm. Spout height 92mm. Ø 35 energy saving ceramic cartridge: opening on cold water, hard spot at 3.9L/min at 3 bars. Tapware fitted with water saving aerator as standard. Body, spout and control component in polished chrome-plated brass. Hoses with SPEX sheath braided stainless steel M10X1, EP G'3/8, Len 500mm. Fixture strengthened using an M8 rod. 10 year guarantee. Sanifirst brand type single hole washbasin mixer tap with fixed cast spout REF: 75635 or approved equivalent