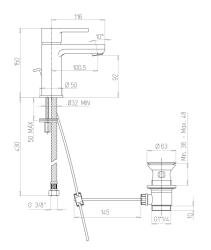

#### Description

Single-hole deck-mounted washbasin mixer tap with NF plastic drainage for hand-basin with thin control. Fixed cast spout projection 100.5mm. Spout height 92mm. Ø 35 energy saving ceramic cartridge: opening on cold water, hard spot at 3.9L/min at 3 bars. Tapware fitted with water saving aerator as standard. Body, spout and control component in polished chrome-plated brass. Hoses with SPEX sheath braided stainless steel M10X1, EP G'3/8, Len 500mm. Fixture strengthened using an M8 rod. 10 year guarantee. Sanifirst brand type single hole washbasin mixer tap with fixed cast spout REF: 75635 or approved equivalent

#### **Additional Information**

| Product reference     | 75635                                            |
|-----------------------|--------------------------------------------------|
| Previous reference    | NC                                               |
| Brand                 | Sanifirst                                        |
| Warranty              | 10 years against manufacturing defects           |
| Height to nozzle (mm) | 92                                               |
| Projection (mm)       | 100                                              |
| Clip-on spout         | No                                               |
| Flow straightener     | Star shaped flow straightener, M24 x 1           |
| Lever                 | Wire lever                                       |
| Connection            | SPEX M10X1 hose, captive nut G'3/8 Length 500 mm |
| Minimum pressure      | 1 bar                                            |
| Recommended pressure  | 3 bar                                            |
| Maximum pressure      | 5 bar                                            |
| Cartridge             | Energy Savings Cartridge Ø35 mm                  |