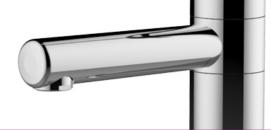

### Single hole washbasin mixer tap - Energy savings -with drainage - 75635

- Opening on cold water: avoids drawing hot water when first turned on (energy savings)

- Spout height and projection adapted to washing at the washbasin
- Perfectly adapted to all bathrooms.
- The hard spot can be uncoupled by the user: 3.9L/min at 3 bar
- Water savings and controlled water consumption

#### Description

Single-hole deck-mounted washbasin mixer tap with NF plastic drainage for hand-basin with thin control. Fixed cast spout projection 100.5mm. Spout height 92mm. Ø 35 energy saving ceramic cartridge: opening on cold water, hard spot at 3.9L/min at 3 bars. Tapware fitted with water saving aerator as standard. Body, spout and control component in polished chrome-plated brass. Hoses with SPEX sheath braided stainless steel M10X1, EP G'3/8, Len 500mm. Fixture strengthened using an M8 rod. 10 year guarantee. Sanifirst brand type single hole washbasin mixer tap with fixed cast spout REF: 75635 or approved equivalent