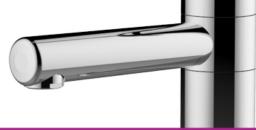

### Single hole washbasin mixer tap - Energy savings -with drainage - 75635

- Opening on cold water: avoids drawing hot water when first turned on (energy savings)

- Spout height and projection adapted to washing at the washbasin
- Perfectly adapted to all bathrooms.
- The hard spot can be uncoupled by the user: 3.9L/min at 3 bar
- Water savings and controlled water consumption

#### Description

Single-hole deck-mounted washbasin mixer tap with NF plastic drainage for hand-basin with thin control. Fixed cast spout projection 100.5mm. Spout height 92mm. Ø 35 energy saving ceramic cartridge: opening on cold water, hard spot at 3.9L/min at 3 bars. Tapware fitted with water saving aerator as standard. Body, spout and control component in polished chrome-plated brass. Hoses with SPEX sheath braided stainless steel M10X1, EP G'3/8, Len 500mm. Fixture strengthened using an M8 rod. 10 year guarantee. Sanifirst brand type single hole washbasin mixer tap with fixed cast spout REF: 75635 or approved equivalent