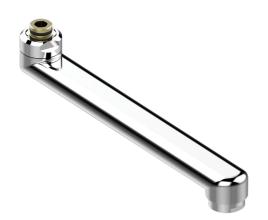

#### Description

Downward spout for MASTERMIX thermostatic shower mixer. Projection: 200 mm. Height: 40 mm. F G'1/2 swivel with star-shaped flow straightener M24X100. 10-year warranty. REF: 75704, Sanifirst brand, or approved equivalent.

#### **Additional Information**

| Product reference    | 75704                                              |
|----------------------|----------------------------------------------------|
| Previous reference   | NC                                                 |
| Brand                | Sanifirst                                          |
| Warranty             | 10 years against manufacturing defect              |
| Special feature 2    | Underneath spout                                   |
| Special feature 3    | Removable spout                                    |
| Projection (mm)      | 200                                                |
| Clip-on spout        | No                                                 |
| Flow straightener    | M24X100                                            |
| Connection           | F G'1/2 swivel                                     |
| Minimum pressure     | 1 bar                                              |
| Recommended pressure | 3 bar with a pressure differential less than 1 bar |
| Maximum pressure     | 5 bar                                              |