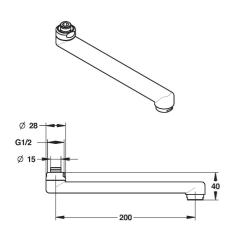

#### Description

Downward spout for MASTERMIX thermostatic shower mixer. Projection: 200 mm. Height: 40 mm. F G'1/2 swivel with star-shaped flow straightener M24X100. 10-year warranty. REF: 75704, Sanifirst brand, or approved equivalent.

#### **Additional Information**

| Product reference    | 75704                                              |
|----------------------|----------------------------------------------------|
| Previous reference   | NC                                                 |
| Brand                | Sanifirst                                          |
| Warranty             | 10 years against manufacturing defect              |
| Special feature 2    | Underneath spout                                   |
| Special feature 3    | Removable spout                                    |
| Projection (mm)      | 200                                                |
| Clip-on spout        | No                                                 |
| Flow straightener    | M24X100                                            |
| Connection           | F G'1/2 swivel                                     |
| Minimum pressure     | 1 bar                                              |
| Recommended pressure | 3 bar with a pressure differential less than 1 bar |
| Maximum pressure     | 5 bar                                              |