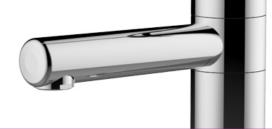

### Downward spout - for MASTERMIX thermostatic shower mixer - 75704

#### Benefits of the product

Downward spout: avoid any water stagnancy.

- Swivel spout for a bigger flexibility
- Suitable for the MASTERMIX thermostatic shower mixer (ref.75700):
- 2 in 1 product: sink wall-mounted thermostatic mixer