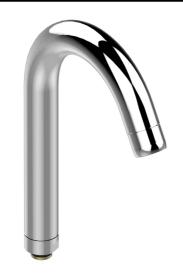

### **Upward spout - for MASTERMIX thermostatic shower mixer - 75705**

#### **Description**

Upward spout for MASTERMIX thermostatic shower mixer. Projection: 125 mm. Height to nozzle: 131 mm. F G'1/2 swivel with star-shaped flow straightener F22X100. 10-year warranty. REF: 75705, Sanifirst brand, or approved equivalent.