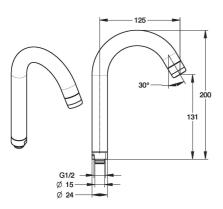

#### **Description**

Upward spout for MASTERMIX thermostatic shower mixer. Projection: 125 mm. Height to nozzle: 131 mm. F G'1/2 swivel with star-shaped flow straightener F22X100. 10-year warranty. REF: 75705, Sanifirst brand, or approved equivalent.

#### **Additional Information**

| Product reference     | 75705                                              |
|-----------------------|----------------------------------------------------|
| Previous reference    | NC                                                 |
| Brand                 | Sanifirst                                          |
| Warranty              | 10 years against manufacturing defect              |
| Special feature 2     | Above spout                                        |
| Special feature 3     | Removable spout                                    |
| Height to nozzle (mm) | 131                                                |
| Projection (mm)       | 125                                                |
| Clip-on spout         | No                                                 |
| Flow straightener     | F22X100                                            |
| Minimum pressure      | 1 bar                                              |
| Recommended pressure  | 3 bar with a pressure differential less than 1 bar |
| Maximum pressure      | 5 bar                                              |