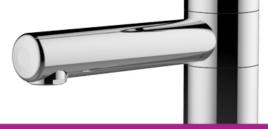

## Sink mixer tap span 150 mm with extruded spout - 75723

#### **Description**

Sink mixer tap, 150mm span without drainage, wall-mounted with long medical control avoiding hand contact, use with the elbow, forearm or wrist. Extruded directional spout, Len 160mm. Ø 40 multi-function ceramic cartridge: temperature limiting stopper with 7 setting positions, double flow and maximum flow settings. Tapware fitted with star aerator as standard. Body, spout and control component in polished chrome-plated brass. EP G'3/4 connection delivered with base trim and offset M G 1/2" connectors. 10 year guarantee. Sanifirst brand type sink mixer tap, span 150mm with directional extruded spout REF: 75723 or approved equivalent.