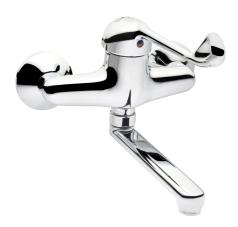

## Sink mixer tap span 150 mm with extruded spout - 75723

#### **Description**

Sink mixer tap, 150mm span without drainage, wall-mounted with long medical control avoiding hand contact, use with the elbow, forearm or wrist. Extruded directional spout, Len 160mm. Ø 40 multi-function ceramic cartridge: temperature limiting stopper with 7 setting positions, double flow and maximum flow settings. Tapware fitted with star aerator as standard. Body, spout and control component in polished chrome-plated brass. EP G'3/4 connection delivered with base trim and offset M G 1/2" connectors. 10 year guarantee. Sanifirst brand type sink mixer tap, span 150mm with directional extruded spout REF: 75723 or approved equivalent.