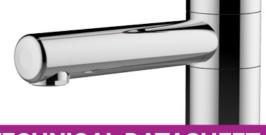

## Sink mixer tap span 150 mm with extruded spout - 75723

#### **Description**

Sink mixer tap, 150mm span without drainage, wall-mounted with long medical control avoiding hand contact, use with the elbow, forearm or wrist. Extruded directional spout, Len 160mm. Ø 40 multi-function ceramic cartridge: temperature limiting stopper with 7 setting positions, double flow and maximum flow settings. Tapware fitted with star aerator as standard. Body, spout and control component in polished chrome-plated brass. EP G'3/4 connection delivered with base trim and offset M G 1/2" connectors. 10 year guarantee. Sanifirst brand type sink mixer tap, span 150mm with directional extruded spout REF: 75723 or approved equivalent.