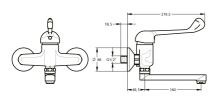

#### **Additional Information**

| Product reference    | 75723                                                                     |
|----------------------|---------------------------------------------------------------------------|
| Previous reference   | NC                                                                        |
| Brand                | Sanifirst                                                                 |
| Warranty             | 10 years against manufacturing defects                                    |
| Special feature 1    | Swivel spout                                                              |
| Lenght of spout (mm) | 200                                                                       |
| Projection (mm)      | 160                                                                       |
| Clip-on spout        | No                                                                        |
| Flow straightener    | Star shaped flow straightener, M24 x 1                                    |
| Lever                | Elbow / forearm / wrist handle                                            |
| Connection           | Connection LN G'3 / 4 comes with rosettes and off-centre fittings M G'1/2 |
| Minimum pressure     | 1 bar                                                                     |
| Recommended pressure | 3 bar                                                                     |
| Maximum pressure     | 5 bar                                                                     |
| Cartridge            | 75312 Ø 40mm, dual flow, flow limiter and temperature limiter             |
| Coating              | Nickel > 10 microns - Chrome > 0.3 microns                                |