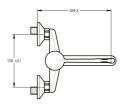

#### **Additional Information**

| Product reference    | 75723                                                                     |
|----------------------|---------------------------------------------------------------------------|
| Previous reference   | NC                                                                        |
| Brand                | Sanifirst                                                                 |
| Warranty             | 10 years against manufacturing defects                                    |
| Special feature 1    | Swivel spout                                                              |
| Lenght of spout (mm) | 200                                                                       |
| Projection (mm)      | 160                                                                       |
| Clip-on spout        | No                                                                        |
| Flow straightener    | Star shaped flow straightener, M24 x 1                                    |
| Lever                | Elbow / forearm / wrist handle                                            |
| Connection           | Connection LN G'3 / 4 comes with rosettes and off-centre fittings M G'1/2 |
| Minimum pressure     | 1 bar                                                                     |
| Recommended pressure | 3 bar                                                                     |
| Maximum pressure     | 5 bar                                                                     |
| Cartridge            | 75312 Ø 40mm, dual flow, flow limiter and temperature limiter             |
| Coating              | Nickel > 10 microns - Chrome > 0.3 microns                                |