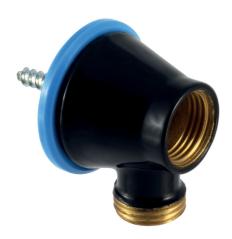

### Wall screw hook - 76007

#### Benefits of the product

Coating: black Rilsan

#### **Description**

Apparent backsplash mount for drinking water. Connection M G'1 / 2 F G'1 / 2. Brass body with black Nylolac coating (stronger than simple Epoxy finish). Polypropylene  $\emptyset$ 45mm base according to colour codes of the European standard NF EN 13792. 5 year warranty. First Labo brand backsplash mount REF: 76007 or approved equivalent.