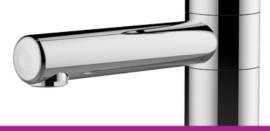

### Wall screw hook - 76007

#### **Description**

Apparent backsplash mount for drinking water. Connection M G'1 / 2 F G'1 / 2. Brass body with black Nylolac coating (stronger than simple Epoxy finish). Polypropylene  $\emptyset$ 45mm base according to colour codes of the European standard NF EN 13792. 5 year warranty. First Labo brand backsplash mount REF: 76007 or approved equivalent.