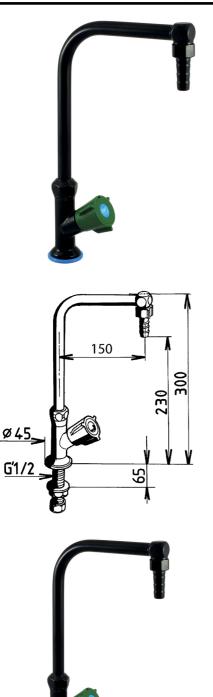

## Description

Single tap deck-mount column with smooth fixed spout, for drinking water. Thread connection M G'1/2, ø 10mm removable serrated tip, 150mm projection. Polypropylene brace and flanged washer according to colour codes of the European standard NF EN 13792. Maximum tightening 65mm. Brass body and nozzle with black Nylolac coating (stronger than simple Epoxy finish). Unique and patented reinforced mounting kit, the serrated tips are designed for a steel claw washer thereby preventing rotation of the tapware. 5 year warranty. First Labo brand single tap deck-mount column with smooth fixed spout REF: 76042 (formerly H9032PT) or approved equivalent.

## **TECHNICAL DATASHEET**

| Additional | Information |
|------------|-------------|
| Additional | mornation   |

| Product reference           | 76042                                |
|-----------------------------|--------------------------------------|
| Previous reference          | H9032PT                              |
| Brand                       | FirstLabo                            |
| Warranty                    | 5 years against manufacturing defect |
| Special feature 1           | Direct control tapware               |
| Special feature 2           | Tabletop                             |
| Special feature 3           | Fixed spout                          |
| Nozzle 1                    | Removable connector Ø10 mm           |
| Base color EN               | Green                                |
| Base washer color EN        | Blue                                 |
| Insert color EN             | Blue                                 |
| Knob color EN               | Green                                |
| Knob plate color EN         | Green                                |
| Height to nozzle (mm)       | 230                                  |
| Opening mechanism           | 2.5 turns head                       |
| Projection (mm)             | 150                                  |
| Connection                  | Threaded connection M G'1 / 2        |
| Adjustable flow rate        | No                                   |
| Dual flow rate              | No                                   |
| Minimum pressure            | 1 bar                                |
| Recommended pressure        | 3 bar                                |
| Maximum pressure            | 5 bar                                |
| Blocking temperature        | No                                   |
| Lenght of threaded rod (mm) | 102                                  |
| Max tightening              | 65                                   |
| Packing                     | 1                                    |