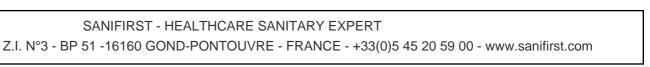

## Description

Single tap deck-mount column with smooth fixed spout, for drinking water. Thread connection M G'1/2, ø 10mm removable serrated tip, 150mm projection. Polypropylene brace and flanged washer according to colour codes of the European standard NF EN 13792. Maximum tightening 65mm. Brass body and nozzle with black Nylolac coating (stronger than simple Epoxy finish). Unique and patented reinforced mounting kit, the serrated tips are designed for a steel claw washer thereby preventing rotation of the tapware. 5 year warranty. First Labo brand single tap deck-mount column with smooth fixed spout REF: 76042 (formerly H9032PT) or approved equivalent.

## **TECHNICAL DATASHEET**

| Additional | Information |
|------------|-------------|
| Additional | mornation   |

| Product reference           | 76042                                |
|-----------------------------|--------------------------------------|
| Previous reference          | H9032PT                              |
| Brand                       | FirstLabo                            |
| Warranty                    | 5 years against manufacturing defect |
| Special feature 1           | Direct control tapware               |
| Special feature 2           | Tabletop                             |
| Special feature 3           | Fixed spout                          |
| Nozzle 1                    | Removable connector Ø10 mm           |
| Base color EN               | Green                                |
| Base washer color EN        | Blue                                 |
| Insert color EN             | Blue                                 |
| Knob color EN               | Green                                |
| Knob plate color EN         | Green                                |
| Height to nozzle (mm)       | 230                                  |
| Opening mechanism           | 2.5 turns head                       |
| Projection (mm)             | 150                                  |
| Connection                  | Threaded connection M G'1 / 2        |
| Adjustable flow rate        | No                                   |
| Dual flow rate              | No                                   |
| Minimum pressure            | 1 bar                                |
| Recommended pressure        | 3 bar                                |
| Maximum pressure            | 5 bar                                |
| Blocking temperature        | No                                   |
| Lenght of threaded rod (mm) | 102                                  |
| Max tightening              | 65                                   |
| Packing                     | 1                                    |