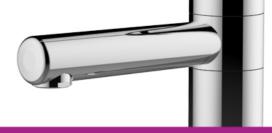

### Mixer, 150 mm span, backrest, swivel downward spout - 76054

#### **Description**

150 mm span mixer with downward smooth swivel removable spout, for drinking water. Thread connection M G'1/2, Ø 10mm removable serrated tip, 150mm projection. Polypropylene brace, base and flanged washer according to colour codes of the European standard NF EN 13792. Maximum tightening 55mm. Brass body and nozzle with black Nylolac coating (stronger than simple Epoxy finish). Unique and patented reinforced mounting kit, the serrated tips are designed for a steel claw washer thereby preventing rotation of the tapware. 5 year warranty. First Labo brand 150 mm span wall-mount mixer with downward smooth swivel removable spout REF: 76054 (formerly H9057PT) or approved equivalent.