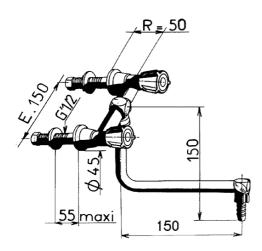

#### **Description**

150 mm span mixer with downward smooth swivel removable spout, for drinking water. Thread connection M G'1/2, Ø 10mm removable serrated tip, 150mm projection. Polypropylene brace, base and flanged washer according to colour codes of the European standard NF EN 13792. Maximum tightening 55mm. Brass body and nozzle with black Nylolac coating (stronger than simple Epoxy finish). Unique and patented reinforced mounting kit, the serrated tips are designed for a steel claw washer thereby preventing rotation of the tapware. 5 year warranty. First Labo brand 150 mm span wall-mount mixer with downward smooth swivel removable spout REF: 76054 (formerly H9057PT) or approved equivalent.

#### **Additional Information**

| Product reference           | 76054                                |
|-----------------------------|--------------------------------------|
| Previous reference          | H9057PT                              |
| Brand                       | FirstLabo                            |
| Warranty                    | 5 years against manufacturing defect |
| Special feature 1           | Mixer                                |
| Special feature 2           | Backsplash                           |
| Special feature 3           | Swivel spout                         |
| Nozzle 1                    | Removable connector Ø10 mm           |
| Base color EN               | Green                                |
| Base washer color EN        | Red                                  |
| Base washer color 2 EN      | Blue                                 |
| Insert color EN             | Red                                  |
| Insert color 2 EN           | Blue                                 |
| Knob color EN               | Green                                |
| Knob plate color EN         | Green                                |
| Height to nozzle (mm)       | 150                                  |
| Opening mechanism           | 2.5 turns head                       |
| Projection (mm)             | 150                                  |
| Connection                  | Threaded connection M G'1 / 2        |
| Adjustable flow rate        | No                                   |
| Dual flow rate              | No                                   |
| Minimum pressure            | 1 bar                                |
| Recommended pressure        | 3 bar                                |
| Maximum pressure            | 5 bar                                |
| Blocking temperature        | No                                   |
| Lenght of threaded rod (mm) | 102                                  |
| Max tightening              | 55                                   |
| Packing                     | 1                                    |