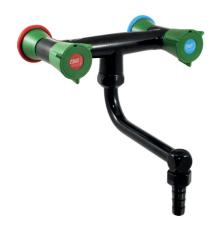

### Mixer, 150 mm span, backrest, swivel downward spout - 76054

#### **Description**

150 mm span mixer with downward smooth swivel removable spout, for drinking water. Thread connection M G'1/2, Ø 10mm removable serrated tip, 150mm projection. Polypropylene brace, base and flanged washer according to colour codes of the European standard NF EN 13792. Maximum tightening 55mm. Brass body and nozzle with black Nylolac coating (stronger than simple Epoxy finish). Unique and patented reinforced mounting kit, the serrated tips are designed for a steel claw washer thereby preventing rotation of the tapware. 5 year warranty. First Labo brand 150 mm span wall-mount mixer with downward smooth swivel removable spout REF: 76054 (formerly H9057PT) or approved equivalent.