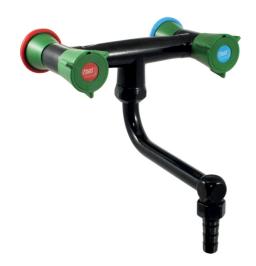

### Mixer, 150 mm span, backrest, swivel downward spout - 76054

#### **Description**

150 mm span mixer with downward smooth swivel removable spout, for drinking water. Thread connection M G'1/2, Ø 10mm removable serrated tip, 150mm projection. Polypropylene brace, base and flanged washer according to colour codes of the European standard NF EN 13792. Maximum tightening 55mm. Brass body and nozzle with black Nylolac coating (stronger than simple Epoxy finish). Unique and patented reinforced mounting kit, the serrated tips are designed for a steel claw washer thereby preventing rotation of the tapware. 5 year warranty. First Labo brand 150 mm span wall-mount mixer with downward smooth swivel removable spout REF: 76054 (formerly H9057PT) or approved equivalent.