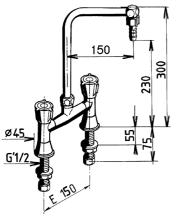

#### Description

Deck-mount 150 mm span mixer with smooth swivel removable spout, for drinking water. Thread connection M G'1/2, ø 10mm removable serrated tip, 150mm projection. Polypropylene brace, base and flanged washer according to colour codes of the European standard NF EN 13792. Maximum tightening 55mm. Brass body and nozzle with black Nylolac coating (stronger than simple Epoxy finish). Unique and patented reinforced mounting kit, the serrated tips are designed for a steel claw washer thereby preventing rotation of the tapware. 5 year warranty. First Labo brand deck-mount 150 mm span mixer smooth swivel removable spout REF: 76055 (formerly H9099PT) or approved equivalent.

# **TECHNICAL DATASHEET**

| Additional | Information |
|------------|-------------|
| Additional | mormation   |

| Product reference           | 76055                                |
|-----------------------------|--------------------------------------|
| Previous reference          | H9099PT                              |
| Brand                       | FirstLabo                            |
| Warranty                    | 5 years against manufacturing defect |
| Special feature 1           | Mixer                                |
| Special feature 2           | Tabletop                             |
| Special feature 3           | Swivel spout                         |
| Nozzle 1                    | Removable connector Ø10 mm           |
| Base color EN               | Green                                |
| Base washer color EN        | Red                                  |
| Base washer color 2 EN      | Blue                                 |
| Insert color EN             | Red                                  |
| Insert color 2 EN           | Blue                                 |
| Knob color EN               | Green                                |
| Knob plate color EN         | Green                                |
| Height to nozzle (mm)       | 230                                  |
| Opening mechanism           | 2.5 turns head                       |
| Projection (mm)             | 150                                  |
| Connection                  | Threaded connection M G'1 / 2        |
| Adjustable flow rate        | No                                   |
| Dual flow rate              | No                                   |
| Minimum pressure            | 1 bar                                |
| Recommended pressure        | 3 bar                                |
| Maximum pressure            | 5 bar                                |
| Blocking temperature        | No                                   |
| Lenght of threaded rod (mm) | 102                                  |
| Max tightening              | 55                                   |
| Packing                     | 1                                    |