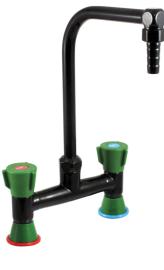

#### Mixer, 150 mm span, table top, swivel spout - 76055

#### Description

Deck-mount 150 mm span mixer with smooth swivel removable spout, for drinking water. Thread connection M G'1/2, ø 10mm removable serrated tip, 150mm projection. Polypropylene brace, base and flanged washer according to colour codes of the European standard NF EN 13792. Maximum tightening 55mm. Brass body and nozzle with black Nylolac coating (stronger than simple Epoxy finish). Unique and patented reinforced mounting kit, the serrated tips are designed for a steel claw washer thereby preventing rotation of the tapware. 5 year warranty. First Labo brand deck-mount 150 mm span mixer smooth swivel removable spout REF: 76055 (formerly H9099PT) or approved equivalent.