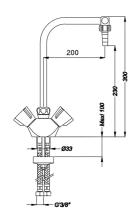

#### **Additional Information**

| Product reference           | 76056                                |
|-----------------------------|--------------------------------------|
| Previous reference          | H9135PT                              |
| Brand                       | FirstLabo                            |
| Warranty                    | 5 years against manufacturing defect |
| Special feature 1           | Mixer                                |
| Special feature 2           | Tabletop                             |
| Special feature 3           | Swivel spout                         |
| Nozzle 1                    | Removable connector Ø10 mm           |
| Insert color EN             | Red                                  |
| Insert color 2 EN           | Blue                                 |
| Knob color EN               | Green                                |
| Knob plate color EN         | Green                                |
| Height to nozzle (mm)       | 230                                  |
| Opening mechanism           | 2.5 turns head                       |
| Projection (mm)             | 200                                  |
| Connection                  | SPEX hoses 650 mm - M10x1 - LN G'3/8 |
| Adjustable flow rate        | No                                   |
| Dual flow rate              | No                                   |
| Minimum pressure            | 1 bar                                |
| Recommended pressure        | 3 bar                                |
| Maximum pressure            | 5 bar                                |
| Blocking temperature        | No                                   |
| Lenght of threaded rod (mm) | 102                                  |
| Max tightening              | 35                                   |
| Packing                     | 1                                    |