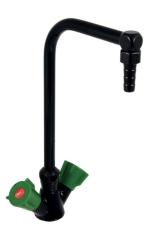

### Table top twin tap with swivel spout - 76056

#### **Description**

Dual tap deck-mount mixer with smooth swivel removable spout, for drinking water. SPEX stainless steel hose, M10X1, LN G'3 / 8 L 650mm, Ø 10mm removable serrated tip, 200mm projection. Polypropylene brace according to colour codes of the European standard NF EN 13792. Maximum tightening 35mm. Brass body and nozzle with black Nylolac coating (stronger than simple Epoxy finish). 5 year warranty. First Labo brand dual tap deck-mount with smooth swivel removable spout REF: 76056 (formerly H9135PT) or approved equivalent.