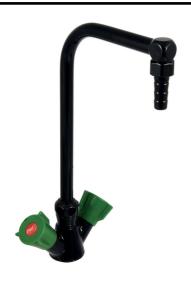

### Table top twin tap with swivel spout - 76056

#### **Description**

Dual tap deck-mount mixer with smooth swivel removable spout, for drinking water. SPEX stainless steel hose, M10X1, LN G'3 / 8 L 650mm, Ø 10mm removable serrated tip, 200mm projection. Polypropylene brace according to colour codes of the European standard NF EN 13792. Maximum tightening 35mm. Brass body and nozzle with black Nylolac coating (stronger than simple Epoxy finish). 5 year warranty. First Labo brand dual tap deck-mount with smooth swivel removable spout REF: 76056 (formerly H9135PT) or approved equivalent.