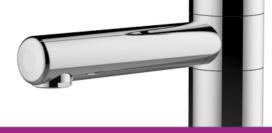

#### **Description**

Dual tap deck-mount mixer with smooth swivel removable spout, for drinking water. SPEX stainless steel hose, M10X1, LN G'3 / 8 L 650mm, Ø 10mm removable serrated tip, 200mm projection. Polypropylene brace according to colour codes of the European standard NF EN 13792. Maximum tightening 35mm. Brass body and nozzle with black Nylolac coating (stronger than simple Epoxy finish). 5 year warranty. First Labo brand dual tap deck-mount with smooth swivel removable spout REF: 76056 (formerly H9135PT) or approved equivalent.