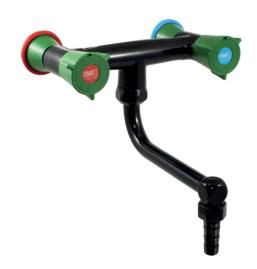

### Mixer, 150 mm span, backrest, swivel downward spout - 76058

#### **Description**

150 mm span mixer with downward smooth swivel removable spout, for drinking water. Thread connection M G'1/2, Ø 10mm removable serrated tip, 200mm projection. Polypropylene brace, base and flanged washer according to colour codes of the European standard NF EN 13792. Maximum tightening 55mm. Brass body and nozzle with black Nylolac coating (stronger than simple Epoxy finish). Unique and patented reinforced mounting kit, the serrated tips are designed for a steel claw washer thereby preventing rotation of the tapware. 5 year warranty. First Labo brand 150 mm span wall-mount mixer with downward smooth swivel removable spout REF: 76058 (formerly H9157PT) or approved equivalent.