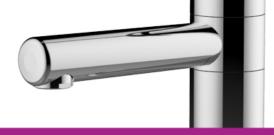

### Mixer, 150 mm span, backrest, swivel downward spout - 76058

#### **Description**

150 mm span mixer with downward smooth swivel removable spout, for drinking water. Thread connection M G'1/2, Ø 10mm removable serrated tip, 200mm projection. Polypropylene brace, base and flanged washer according to colour codes of the European standard NF EN 13792. Maximum tightening 55mm. Brass body and nozzle with black Nylolac coating (stronger than simple Epoxy finish). Unique and patented reinforced mounting kit, the serrated tips are designed for a steel claw washer thereby preventing rotation of the tapware. 5 year warranty. First Labo brand 150 mm span wall-mount mixer with downward smooth swivel removable spout REF: 76058 (formerly H9157PT) or approved equivalent.