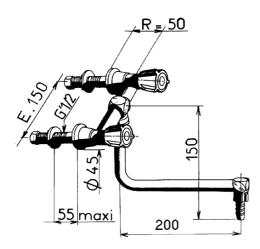

#### **Description**

150 mm span mixer with downward smooth swivel removable spout, for drinking water. Thread connection M G'1/2, Ø 10mm removable serrated tip, 200mm projection. Polypropylene brace, base and flanged washer according to colour codes of the European standard NF EN 13792. Maximum tightening 55mm. Brass body and nozzle with black Nylolac coating (stronger than simple Epoxy finish). Unique and patented reinforced mounting kit, the serrated tips are designed for a steel claw washer thereby preventing rotation of the tapware. 5 year warranty. First Labo brand 150 mm span wall-mount mixer with downward smooth swivel removable spout REF: 76058 (formerly H9157PT) or approved equivalent.

#### **Additional Information**

| Product reference           | 76058                                |
|-----------------------------|--------------------------------------|
| Previous reference          | H9157PT                              |
| Brand                       | FirstLabo                            |
| Warranty                    | 5 years against manufacturing defect |
| Special feature 1           | Mixer                                |
| Special feature 2           | Backsplash                           |
| Special feature 3           | Swivel spout                         |
| Nozzle 1                    | Removable connector Ø10 mm           |
| Base color EN               | Green                                |
| Base washer color EN        | Red                                  |
| Base washer color 2 EN      | Blue                                 |
| Insert color EN             | Red                                  |
| Insert color 2 EN           | Blue                                 |
| Knob color EN               | Green                                |
| Knob plate color EN         | Green                                |
| Height to nozzle (mm)       | 150                                  |
| Opening mechanism           | 2.5 turns head                       |
| Projection (mm)             | 200                                  |
| Connection                  | Threaded connection M G'1 / 2        |
| Adjustable flow rate        | No                                   |
| Dual flow rate              | No                                   |
| Minimum pressure            | 1 bar                                |
| Recommended pressure        | 3 bar                                |
| Maximum pressure            | 5 bar                                |
| Blocking temperature        | No                                   |
| Lenght of threaded rod (mm) | 102                                  |
| Max tightening              | 55                                   |
| Packing                     | 1                                    |