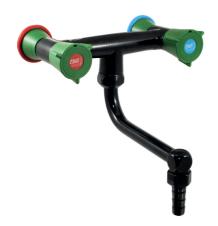

### Mixer, 150 mm span, backrest, swivel downward spout - 76058

#### **Description**

150 mm span mixer with downward smooth swivel removable spout, for drinking water. Thread connection M G'1/2, Ø 10mm removable serrated tip, 200mm projection. Polypropylene brace, base and flanged washer according to colour codes of the European standard NF EN 13792. Maximum tightening 55mm. Brass body and nozzle with black Nylolac coating (stronger than simple Epoxy finish). Unique and patented reinforced mounting kit, the serrated tips are designed for a steel claw washer thereby preventing rotation of the tapware. 5 year warranty. First Labo brand 150 mm span wall-mount mixer with downward smooth swivel removable spout REF: 76058 (formerly H9157PT) or approved equivalent.