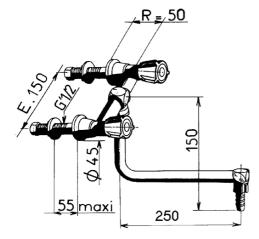

## Description

150 mm span mixer with downward smooth swivel removable spout, for drinking water. Thread connection M G'1/2, ø 10mm removable serrated tip, 250mm projection. Polypropylene brace, base and flanged washer according to colour codes of the European standard NF EN 13792. Maximum tightening 55mm. Brass body and nozzle with black Nylolac coating (stronger than simple Epoxy finish). Unique and patented reinforced mounting kit, the serrated tips are designed for a steel claw washer thereby preventing rotation of the tapware. 5 year warranty. First Labo brand 150 mm span wall-mount mixer with downward smooth swivel removable spout REF: 76062 (formerly H9657PT) or approved equivalent.

## **TECHNICAL DATASHEET**

| Additional | Information |
|------------|-------------|

| Product reference           | 76062                                |
|-----------------------------|--------------------------------------|
| Previous reference          | H9657PT                              |
| Brand                       | FirstLabo                            |
| Warranty                    | 5 years against manufacturing defect |
| Special feature 1           | Mixer                                |
| Special feature 2           | Backsplash                           |
| Special feature 3           | Swivel spout                         |
| Nozzle 1                    | Removable connector Ø10 mm           |
| Base color EN               | Green                                |
| Base washer color EN        | Red                                  |
| Base washer color 2 EN      | Blue                                 |
| Insert color EN             | Red                                  |
| Insert color 2 EN           | Blue                                 |
| Knob color EN               | Green                                |
| Knob plate color EN         | Green                                |
| Height to nozzle (mm)       | 150                                  |
| Opening mechanism           | 2.5 turns head                       |
| Projection (mm)             | 250                                  |
| Connection                  | Threaded connection M G'1 / 2        |
| Adjustable flow rate        | No                                   |
| Dual flow rate              | No                                   |
| Minimum pressure            | 1 bar                                |
| Recommended pressure        | 3 bar                                |
| Maximum pressure            | 5 bar                                |
| Blocking temperature        | No                                   |
| Lenght of threaded rod (mm) | 102                                  |
| Max tightening              | 55                                   |
| Packing                     | 1                                    |