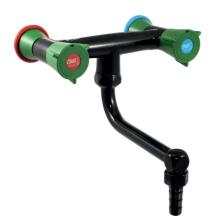

## Mixer, 150 mm span, backrest, swivel downward spout - 76062

## Description

150 mm span mixer with downward smooth swivel removable spout, for drinking water. Thread connection M G'1/2, ø 10mm removable serrated tip, 250mm projection. Polypropylene brace, base and flanged washer according to colour codes of the European standard NF EN 13792. Maximum tightening 55mm. Brass body and nozzle with black Nylolac coating (stronger than simple Epoxy finish). Unique and patented reinforced mounting kit, the serrated tips are designed for a steel claw washer thereby preventing rotation of the tapware. 5 year warranty. First Labo brand 150 mm span wall-mount mixer with downward smooth swivel removable spout REF: 76062 (formerly H9657PT) or approved equivalent.