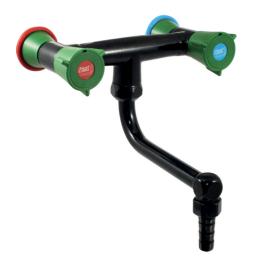

## Mixer, 150 mm span, backrest, swivel downward spout - 76062

## Description

150 mm span mixer with downward smooth swivel removable spout, for drinking water. Thread connection M G'1/2, ø 10mm removable serrated tip, 250mm projection. Polypropylene brace, base and flanged washer according to colour codes of the European standard NF EN 13792. Maximum tightening 55mm. Brass body and nozzle with black Nylolac coating (stronger than simple Epoxy finish). Unique and patented reinforced mounting kit, the serrated tips are designed for a steel claw washer thereby preventing rotation of the tapware. 5 year warranty. First Labo brand 150 mm span wall-mount mixer with downward smooth swivel removable spout REF: 76062 (formerly H9657PT) or approved equivalent.