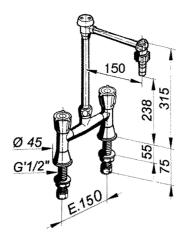

#### **Description**

150 mm span deck-mount mixer with smooth swivel removable spout, with anti-siphon device, for drinking water. Thread connection M G'1/2, Ø 10mm removable serrated tip, 150mm projection. Polypropylene brace, base and flanged washer according to colour codes of the European standard NF EN 13792. Maximum tightening 55mm. Brass body and nozzle with black Nylolac coating (stronger than simple Epoxy finish). Unique and patented reinforced mounting kit, the serrated tips are designed for a steel claw washer thereby preventing rotation of the tapware. 5 year warranty. First Labo brand 150 mm span deck-mount mixer with smooth swivel removable spout, with anti-siphon device REF: 76082 (formerly H9064PT) or approved equivalent.

#### **Additional Information**

| Product reference           | 76082                                |
|-----------------------------|--------------------------------------|
| Previous reference          | H9064PT                              |
| Brand                       | FirstLabo                            |
| Warranty                    | 5 years against manufacturing defect |
| Special feature 1           | Mixer                                |
| Special feature 2           | Tabletop                             |
| Special feature 3           | Swivel spout                         |
| Nozzle 1                    | Removable connector Ø10 mm           |
| Base color EN               | Green                                |
| Base washer color EN        | Red                                  |
| Base washer color 2 EN      | Blue                                 |
| Insert color EN             | Red                                  |
| Insert color 2 EN           | Blue                                 |
| Knob color EN               | Green                                |
| Knob plate color EN         | Green                                |
| Height to nozzle (mm)       | 238                                  |
| Opening mechanism           | 2.5 turns head                       |
| Projection (mm)             | 150                                  |
| Connection                  | Threaded connection M G'1 / 2        |
| Adjustable flow rate        | No                                   |
| Dual flow rate              | No                                   |
| Minimum pressure            | 1 bar                                |
| Recommended pressure        | 3 bar                                |
| Maximum pressure            | 5 bar                                |
| Blocking temperature        | No                                   |
| Lenght of threaded rod (mm) | 102                                  |
| Max tightening              | 55                                   |
| Packing                     | 1                                    |