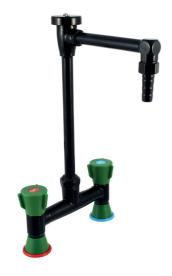

#### **Description**

150 mm span deck-mount mixer with smooth swivel removable spout, with anti-siphon device, for drinking water. Thread connection M G'1/2, Ø 10mm removable serrated tip, 150mm projection. Polypropylene brace, base and flanged washer according to colour codes of the European standard NF EN 13792. Maximum tightening 55mm. Brass body and nozzle with black Nylolac coating (stronger than simple Epoxy finish). Unique and patented reinforced mounting kit, the serrated tips are designed for a steel claw washer thereby preventing rotation of the tapware. 5 year warranty. First Labo brand 150 mm span deck-mount mixer with smooth swivel removable spout, with anti-siphon device REF: 76082 (formerly H9064PT) or approved equivalent.