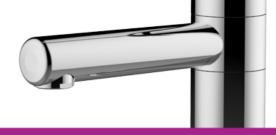

### Mixer, 150 mm span, table top, swivel spout - 76082

#### **Description**

150 mm span deck-mount mixer with smooth swivel removable spout, with anti-siphon device, for drinking water. Thread connection M G'1/2, Ø 10mm removable serrated tip, 150mm projection. Polypropylene brace, base and flanged washer according to colour codes of the European standard NF EN 13792. Maximum tightening 55mm. Brass body and nozzle with black Nylolac coating (stronger than simple Epoxy finish). Unique and patented reinforced mounting kit, the serrated tips are designed for a steel claw washer thereby preventing rotation of the tapware. 5 year warranty. First Labo brand 150 mm span deck-mount mixer with smooth swivel removable spout, with anti-siphon device REF: 76082 (formerly H9064PT) or approved equivalent.