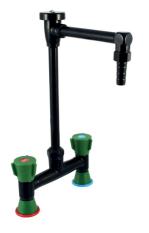

#### **Description**

150 mm span deck-mount mixer with smooth swivel removable spout, with anti-siphon device, for drinking water. Thread connection M G'1/2, Ø 10mm removable serrated tip, 150mm projection. Polypropylene brace, base and flanged washer according to colour codes of the European standard NF EN 13792. Maximum tightening 55mm. Brass body and nozzle with black Nylolac coating (stronger than simple Epoxy finish). Unique and patented reinforced mounting kit, the serrated tips are designed for a steel claw washer thereby preventing rotation of the tapware. 5 year warranty. First Labo brand 150 mm span deck-mount mixer with smooth swivel removable spout, with anti-siphon device REF: 76082 (formerly H9064PT) or approved equivalent.