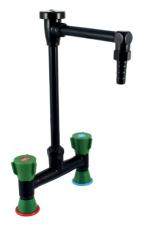

#### Description

150 mm span deck-mount mixer with smooth swivel removable spout, with anti-siphon device, for drinking water. Thread connection M G'1/2, Ø 10mm removable serrated tip, 200mm projection. Polypropylene brace, base and flanged washer according to colour codes of the European standard NF EN 13792. Maximum tightening 55mm. Brass body and nozzle with black Nylolac coating (stronger than simple Epoxy finish). Unique and patented reinforced mounting kit, the serrated tips are designed for a steel claw washer thereby preventing rotation of the tapware. 5 year warranty. First Labo brand 150 mm span deck-mount mixer with smooth swivel removable spout, with anti-siphon device REF: 76086 (formerly H9164PT) or approved equivalent.

#### **Additional Information**

| Product reference           | 76086                                |
|-----------------------------|--------------------------------------|
| Previous reference          | H9164PT                              |
| Brand                       | FirstLabo                            |
| Warranty                    | 5 years against manufacturing defect |
| Special feature 1           | Mixer                                |
| Special feature 2           | Tabletop                             |
| Special feature 3           | Swivel spout                         |
| Nozzle 1                    | Removable connector Ø10 mm           |
| Base color EN               | Green                                |
| Base washer color EN        | Red                                  |
| Base washer color 2 EN      | Blue                                 |
| Insert color EN             | Red                                  |
| Insert color 2 EN           | Blue                                 |
| Knob color EN               | Green                                |
| Knob plate color EN         | Green                                |
| Height to nozzle (mm)       | 238                                  |
| Opening mechanism           | 2.5 turns head                       |
| Projection (mm)             | 200                                  |
| Connection                  | Threaded connection M G'1 / 2        |
| Adjustable flow rate        | No                                   |
| Dual flow rate              | No                                   |
| Minimum pressure            | 1 bar                                |
| Recommended pressure        | 3 bar                                |
| Maximum pressure            | 5 bar                                |
| Blocking temperature        | No                                   |
| Lenght of threaded rod (mm) | 102                                  |
| Max tightening              | 55                                   |
| Packing                     | 1                                    |