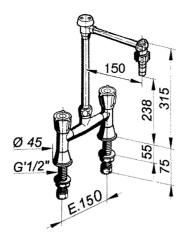

#### Description

150 mm span deck-mount mixer with smooth swivel removable spout, with anti-siphon device, for drinking water. Thread connection M G'1/2, Ø 10mm removable serrated tip, 200mm projection. Polypropylene brace, base and flanged washer according to colour codes of the European standard NF EN 13792. Maximum tightening 55mm. Brass body and nozzle with black Nylolac coating (stronger than simple Epoxy finish). Unique and patented reinforced mounting kit, the serrated tips are designed for a steel claw washer thereby preventing rotation of the tapware. 5 year warranty. First Labo brand 150 mm span deck-mount mixer with smooth swivel removable spout, with anti-siphon device REF: 76086 (formerly H9164PT) or approved equivalent.

#### **Additional Information**

| Product reference           | 76086                                |
|-----------------------------|--------------------------------------|
| Previous reference          | H9164PT                              |
| Brand                       | FirstLabo                            |
| Warranty                    | 5 years against manufacturing defect |
| Special feature 1           | Mixer                                |
| Special feature 2           | Tabletop                             |
| Special feature 3           | Swivel spout                         |
| Nozzle 1                    | Removable connector Ø10 mm           |
| Base color EN               | Green                                |
| Base washer color EN        | Red                                  |
| Base washer color 2 EN      | Blue                                 |
| Insert color EN             | Red                                  |
| Insert color 2 EN           | Blue                                 |
| Knob color EN               | Green                                |
| Knob plate color EN         | Green                                |
| Height to nozzle (mm)       | 238                                  |
| Opening mechanism           | 2.5 turns head                       |
| Projection (mm)             | 200                                  |
| Connection                  | Threaded connection M G'1 / 2        |
| Adjustable flow rate        | No                                   |
| Dual flow rate              | No                                   |
| Minimum pressure            | 1 bar                                |
| Recommended pressure        | 3 bar                                |
| Maximum pressure            | 5 bar                                |
| Blocking temperature        | No                                   |
| Lenght of threaded rod (mm) | 102                                  |
| Max tightening              | 55                                   |
| Packing                     | 1                                    |