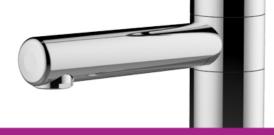

#### Mixer, 150 mm span, table top, swivel spout - 76086

#### Description

150 mm span deck-mount mixer with smooth swivel removable spout, with anti-siphon device, for drinking water. Thread connection M G'1/2, Ø 10mm removable serrated tip, 200mm projection. Polypropylene brace, base and flanged washer according to colour codes of the European standard NF EN 13792. Maximum tightening 55mm. Brass body and nozzle with black Nylolac coating (stronger than simple Epoxy finish). Unique and patented reinforced mounting kit, the serrated tips are designed for a steel claw washer thereby preventing rotation of the tapware. 5 year warranty. First Labo brand 150 mm span deck-mount mixer with smooth swivel removable spout, with anti-siphon device REF: 76086 (formerly H9164PT) or approved equivalent.