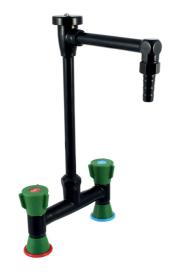

#### Description

150 mm span deck-mount mixer with smooth swivel removable spout, with anti-siphon device, for drinking water. Thread connection M G'1/2, Ø 10mm removable serrated tip, 200mm projection. Polypropylene brace, base and flanged washer according to colour codes of the European standard NF EN 13792. Maximum tightening 55mm. Brass body and nozzle with black Nylolac coating (stronger than simple Epoxy finish). Unique and patented reinforced mounting kit, the serrated tips are designed for a steel claw washer thereby preventing rotation of the tapware. 5 year warranty. First Labo brand 150 mm span deck-mount mixer with smooth swivel removable spout, with anti-siphon device REF: 76086 (formerly H9164PT) or approved equivalent.

#### **Additional Information**

| Product reference           | 76086                                |
|-----------------------------|--------------------------------------|
| Previous reference          | H9164PT                              |
| Brand                       | FirstLabo                            |
| Warranty                    | 5 years against manufacturing defect |
| Special feature 1           | Mixer                                |
| Special feature 2           | Tabletop                             |
| Special feature 3           | Swivel spout                         |
| Nozzle 1                    | Removable connector Ø10 mm           |
| Base color EN               | Green                                |
| Base washer color EN        | Red                                  |
| Base washer color 2 EN      | Blue                                 |
| Insert color EN             | Red                                  |
| Insert color 2 EN           | Blue                                 |
| Knob color EN               | Green                                |
| Knob plate color EN         | Green                                |
| Height to nozzle (mm)       | 238                                  |
| Opening mechanism           | 2.5 turns head                       |
| Projection (mm)             | 200                                  |
| Connection                  | Threaded connection M G'1 / 2        |
| Adjustable flow rate        | No                                   |
| Dual flow rate              | No                                   |
| Minimum pressure            | 1 bar                                |
| Recommended pressure        | 3 bar                                |
| Maximum pressure            | 5 bar                                |
| Blocking temperature        | No                                   |
| Lenght of threaded rod (mm) | 102                                  |
| Max tightening              | 55                                   |
| Packing                     | 1                                    |