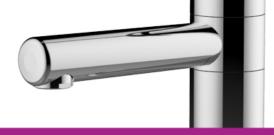

### Mixer, 150 mm span, table top, swivel spout - 76090

#### **Description**

150 mm span deck-mount mixer with smooth swivel removable spout, with anti-siphon device, for drinking water. Thread connection M G'1/2, Ø 10mm removable serrated tip, 250mm projection. Polypropylene brace, base and flanged washer according to colour codes of the European standard NF EN 13792. Maximum tightening 55mm. Brass body and nozzle with black Nylolac coating (stronger than simple Epoxy finish). Unique and patented reinforced mounting kit, the serrated tips are designed for a steel claw washer thereby preventing rotation of the tapware. 5 year warranty. First Labo brand 150 mm span deck-mount mixer with smooth swivel removable spout, with anti-siphon device REF: 76090 (formerly H9664PT) or approved equivalent.