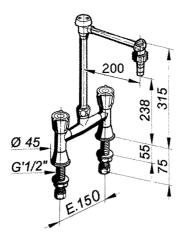

#### **Description**

150 mm span deck-mount mixer with smooth swivel removable spout, with anti-siphon device, for drinking water. Thread connection M G'1/2, Ø 10mm removable serrated tip, 250mm projection. Polypropylene brace, base and flanged washer according to colour codes of the European standard NF EN 13792. Maximum tightening 55mm. Brass body and nozzle with black Nylolac coating (stronger than simple Epoxy finish). Unique and patented reinforced mounting kit, the serrated tips are designed for a steel claw washer thereby preventing rotation of the tapware. 5 year warranty. First Labo brand 150 mm span deck-mount mixer with smooth swivel removable spout, with anti-siphon device REF: 76090 (formerly H9664PT) or approved equivalent.

#### **Additional Information**

| Product reference           | 76090                                |
|-----------------------------|--------------------------------------|
| Previous reference          | H9664PT                              |
| Brand                       | FirstLabo                            |
| Warranty                    | 5 years against manufacturing defect |
| Special feature 1           | Mixer                                |
| Special feature 2           | Tabletop                             |
| Special feature 3           | Swivel spout                         |
| Nozzle 1                    | Removable connector Ø10 mm           |
| Base color EN               | Green                                |
| Base washer color EN        | Red                                  |
| Base washer color 2 EN      | Blue                                 |
| Insert color EN             | Red                                  |
| Insert color 2 EN           | Blue                                 |
| Knob color EN               | Green                                |
| Knob plate color EN         | Green                                |
| Height to nozzle (mm)       | 238                                  |
| Opening mechanism           | 2.5 turns head                       |
| Projection (mm)             | 250                                  |
| Connection                  | Threaded connection M G'1 / 2        |
| Adjustable flow rate        | No                                   |
| Dual flow rate              | No                                   |
| Minimum pressure            | 1 bar                                |
| Recommended pressure        | 3 bar                                |
| Maximum pressure            | 5 bar                                |
| Blocking temperature        | No                                   |
| Lenght of threaded rod (mm) | 102                                  |
| Max tightening              | 55                                   |
| Packing                     | 1                                    |