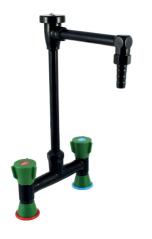

### Mixer, 150 mm span, table top, swivel spout - 76090

#### **Description**

150 mm span deck-mount mixer with smooth swivel removable spout, with anti-siphon device, for drinking water. Thread connection M G'1/2, Ø 10mm removable serrated tip, 250mm projection. Polypropylene brace, base and flanged washer according to colour codes of the European standard NF EN 13792. Maximum tightening 55mm. Brass body and nozzle with black Nylolac coating (stronger than simple Epoxy finish). Unique and patented reinforced mounting kit, the serrated tips are designed for a steel claw washer thereby preventing rotation of the tapware. 5 year warranty. First Labo brand 150 mm span deck-mount mixer with smooth swivel removable spout, with anti-siphon device REF: 76090 (formerly H9664PT) or approved equivalent.

#### **Additional Information**

| Product reference           | 76090                                |
|-----------------------------|--------------------------------------|
| Previous reference          | H9664PT                              |
| Brand                       | FirstLabo                            |
| Warranty                    | 5 years against manufacturing defect |
| Special feature 1           | Mixer                                |
| Special feature 2           | Tabletop                             |
| Special feature 3           | Swivel spout                         |
| Nozzle 1                    | Removable connector Ø10 mm           |
| Base color EN               | Green                                |
| Base washer color EN        | Red                                  |
| Base washer color 2 EN      | Blue                                 |
| Insert color EN             | Red                                  |
| Insert color 2 EN           | Blue                                 |
| Knob color EN               | Green                                |
| Knob plate color EN         | Green                                |
| Height to nozzle (mm)       | 238                                  |
| Opening mechanism           | 2.5 turns head                       |
| Projection (mm)             | 250                                  |
| Connection                  | Threaded connection M G'1 / 2        |
| Adjustable flow rate        | No                                   |
| Dual flow rate              | No                                   |
| Minimum pressure            | 1 bar                                |
| Recommended pressure        | 3 bar                                |
| Maximum pressure            | 5 bar                                |
| Blocking temperature        | No                                   |
| Lenght of threaded rod (mm) | 102                                  |
| Max tightening              | 55                                   |
| Packing                     | 1                                    |