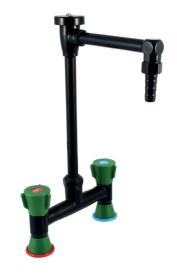

### Mixer, 150 mm span, table top, swivel spout - 76090

#### **Description**

150 mm span deck-mount mixer with smooth swivel removable spout, with anti-siphon device, for drinking water. Thread connection M G'1/2, Ø 10mm removable serrated tip, 250mm projection. Polypropylene brace, base and flanged washer according to colour codes of the European standard NF EN 13792. Maximum tightening 55mm. Brass body and nozzle with black Nylolac coating (stronger than simple Epoxy finish). Unique and patented reinforced mounting kit, the serrated tips are designed for a steel claw washer thereby preventing rotation of the tapware. 5 year warranty. First Labo brand 150 mm span deck-mount mixer with smooth swivel removable spout, with anti-siphon device REF: 76090 (formerly H9664PT) or approved equivalent.

#### **Additional Information**

| Product reference           | 76090                                |
|-----------------------------|--------------------------------------|
| Previous reference          | H9664PT                              |
| Brand                       | FirstLabo                            |
| Warranty                    | 5 years against manufacturing defect |
| Special feature 1           | Mixer                                |
| Special feature 2           | Tabletop                             |
| Special feature 3           | Swivel spout                         |
| Nozzle 1                    | Removable connector Ø10 mm           |
| Base color EN               | Green                                |
| Base washer color EN        | Red                                  |
| Base washer color 2 EN      | Blue                                 |
| Insert color EN             | Red                                  |
| Insert color 2 EN           | Blue                                 |
| Knob color EN               | Green                                |
| Knob plate color EN         | Green                                |
| Height to nozzle (mm)       | 238                                  |
| Opening mechanism           | 2.5 turns head                       |
| Projection (mm)             | 250                                  |
| Connection                  | Threaded connection M G'1 / 2        |
| Adjustable flow rate        | No                                   |
| Dual flow rate              | No                                   |
| Minimum pressure            | 1 bar                                |
| Recommended pressure        | 3 bar                                |
| Maximum pressure            | 5 bar                                |
| Blocking temperature        | No                                   |
| Lenght of threaded rod (mm) | 102                                  |
| Max tightening              | 55                                   |
| Packing                     | 1                                    |