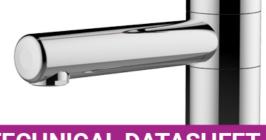

### Mixer, 150 mm span, table top, swivel spout - 76090

#### **Description**

150 mm span deck-mount mixer with smooth swivel removable spout, with anti-siphon device, for drinking water. Thread connection M G'1/2, Ø 10mm removable serrated tip, 250mm projection. Polypropylene brace, base and flanged washer according to colour codes of the European standard NF EN 13792. Maximum tightening 55mm. Brass body and nozzle with black Nylolac coating (stronger than simple Epoxy finish). Unique and patented reinforced mounting kit, the serrated tips are designed for a steel claw washer thereby preventing rotation of the tapware. 5 year warranty. First Labo brand 150 mm span deck-mount mixer with smooth swivel removable spout, with anti-siphon device REF: 76090 (formerly H9664PT) or approved equivalent.