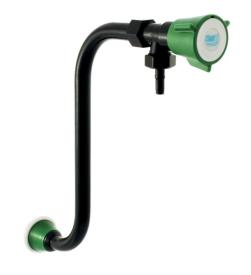

## **TECHNICAL DATASHEET**

### **LABORATORY TAPWARE**

#### Fixed gooseneck - 76105





**Description** 









# **TECHNICAL DATASHEET**

#### **Additional Information**

| Product reference           | 76105                                |
|-----------------------------|--------------------------------------|
| Previous reference          | H9786PT                              |
| Brand                       | FirstLabo                            |
| Warranty                    | 5 years against manufacturing defect |
| Special feature 1           | Direct control tapware               |
| Special feature 2           | Backsplash                           |
| Nozzle 1                    | Removable connector Ø6 mm            |
| Base color EN               | Green                                |
| Base washer color EN        | White                                |