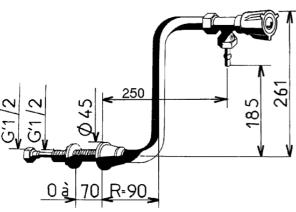

#### **Additional Information**

| Product reference           | 76105                                |
|-----------------------------|--------------------------------------|
| Previous reference          | H9786PT                              |
| Brand                       | FirstLabo                            |
| Warranty                    | 5 years against manufacturing defect |
| Special feature 1           | Direct control tapware               |
| Special feature 2           | Backsplash                           |
| Nozzle 1                    | Removable connector Ø6 mm            |
| Base color EN               | Green                                |
| Base washer color EN        | White                                |
| Insert color EN             | White                                |
| Knob color EN               | Green                                |
| Knob plate color EN         | White                                |
| Additional information      | With Rilsan tube                     |
| Height to nozzle (mm)       | 185                                  |
| Opening mechanism           | 2.5 turns head                       |
| Projection (mm)             | 250                                  |
| Connection                  | LN G'1/2                             |
| Adjustable flow rate        | No                                   |
| Dual flow rate              | No                                   |
| Minimum pressure            | 1 bar                                |
| Recommended pressure        | 1,5 bar                              |
| Maximum pressure            | 3 bar                                |
| Blocking temperature        | No                                   |
| Lenght of threaded rod (mm) | 102                                  |
| Max tightening              | 55                                   |