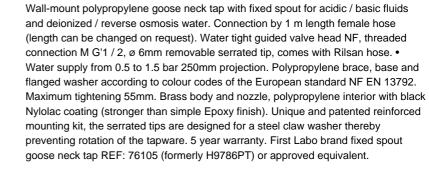

## **TECHNICAL DATASHEET**

### **LABORATORY TAPWARE**

#### Fixed gooseneck - 76105





**Description** 









# **TECHNICAL DATASHEET**

#### **Additional Information**

| Product reference           | 76105                                |
|-----------------------------|--------------------------------------|
| Previous reference          | H9786PT                              |
| Brand                       | FirstLabo                            |
| Warranty                    | 5 years against manufacturing defect |
| Special feature 1           | Direct control tapware               |
| Special feature 2           | Backsplash                           |
| Nozzle 1                    | Removable connector Ø6 mm            |
| Base color EN               | Green                                |
| Base washer color EN        | White                                |
|