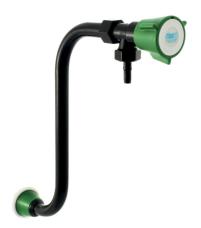

#### Fixed gooseneck - 76105

**Description** 

#### **Additional Information**

| Product reference           | 76105                                |
|-----------------------------|--------------------------------------|
| Previous reference          | H9786PT                              |
| Brand                       | FirstLabo                            |
| Warranty                    | 5 years against manufacturing defect |
| Special feature 1           | Direct control tapware               |
| Special feature 2           | Backsplash                           |
| Nozzle 1                    | Removable connector Ø6 mm            |
| Base color EN               | Green                                |
| Base washer color EN        | White                                |
| Insert color EN             | White                                |
| Knob color EN               | Green                                |
| Knob plate color EN         | White                                |
| Additional information      | With Rilsan tube                     |
| Height to nozzle (mm)       | 185                                  |
| Opening mechanism           | 2.5 turns head                       |
| Projection (mm)             | 250                                  |
| Connection                  | LN G'1/2                             |
| Adjustable flow rate        | No                                   |
| Dual flow rate              | No                                   |
| Minimum pressure            | 1 bar                                |
| Recommended pressure        | 1,5 bar                              |
| Maximum pressure            | 3 bar                                |
| Blocking temperature        | No                                   |
| Lenght of threaded rod (mm) | 102                                  |
| Max tightening              | 55                                   |