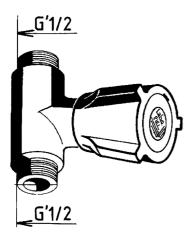

#### Description

Hand wheel tap for compressed air. Water tight guided valve head NF, threaded connection M G'1 / 2. Polypropylene brace according to colour codes of the European standard NF EN 13792. Brass body with black Nylolac coating (stronger than simple Epoxy finish). 5 year warranty. First Labo brand hand wheel tap REF: 76154 (formerly H7614PT) or approved equivalent.

#### Additional Information

| Product reference    | 76154                                             |
|----------------------|---------------------------------------------------|
| Previous reference   | H7614PT                                           |
| Brand                | FirstLabo                                         |
| Warranty             | 5 years against manufacturing defects             |
| Special feature 1    | Remotely controlled tapware/ laboratory fume hood |
| Special feature 3    | With one tap                                      |
| Insert color EN      | Yellow                                            |
| Knob color EN        | Blue                                              |
| Knob plate color EN  | Blue                                              |
| Opening mechanism    | 2.5 turns head                                    |
| Connection           | M G'1/2                                           |
| Adjustable flow rate | No                                                |
| Dual flow rate       | No                                                |
| Minimum pressure     | 1 bar                                             |
| Recommended pressure | 5 bar                                             |
| Maximum pressure     | 7 bar                                             |
| Blocking temperature | No                                                |
| Packing              | 1                                                 |