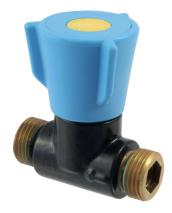

### Hand wheel tap - 76154

#### Description

Hand wheel tap for compressed air. Water tight guided valve head NF, threaded connection M G'1 / 2. Polypropylene brace according to colour codes of the European standard NF EN 13792. Brass body with black Nylolac coating (stronger than simple Epoxy finish). 5 year warranty. First Labo brand hand wheel tap REF: 76154 (formerly H7614PT) or approved equivalent.

#### Additional Information

| Product reference    | 76154                                             |
|----------------------|---------------------------------------------------|
| Previous reference   | H7614PT                                           |
| Brand                | FirstLabo                                         |
| Warranty             | 5 years against manufacturing defects             |
| Special feature 1    | Remotely controlled tapware/ laboratory fume hood |
| Special feature 3    | With one tap                                      |
| Insert color EN      | Yellow                                            |
| Knob color EN        | Blue                                              |
| Knob plate color EN  | Blue                                              |
| Opening mechanism    | 2.5 turns head                                    |
| Connection           | M G'1/2                                           |
| Adjustable flow rate | No                                                |
| Dual flow rate       | No                                                |
| Minimum pressure     | 1 bar                                             |
| Recommended pressure | 5 bar                                             |
| Maximum pressure     | 7 bar                                             |
| Blocking temperature | No                                                |
| Packing              | 1                                                 |