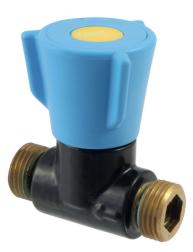

### Hand wheel tap - 76154

#### Description

Hand wheel tap for compressed air. Water tight guided valve head NF, threaded connection M G'1 / 2. Polypropylene brace according to colour codes of the European standard NF EN 13792. Brass body with black Nylolac coating (stronger than simple Epoxy finish). 5 year warranty. First Labo brand hand wheel tap REF: 76154 (formerly H7614PT) or approved equivalent.

#### Additional Information

| Product reference    | 76154                                             |
|----------------------|---------------------------------------------------|
| Previous reference   | H7614PT                                           |
| Brand                | FirstLabo                                         |
| Warranty             | 5 years against manufacturing defects             |
| Special feature 1    | Remotely controlled tapware/ laboratory fume hood |
| Special feature 3    | With one tap                                      |
| Insert color EN      | Yellow                                            |
| Knob color EN        | Blue                                              |
| Knob plate color EN  | Blue                                              |
| Opening mechanism    | 2.5 turns head                                    |
| Connection           | M G'1/2                                           |
| Adjustable flow rate | No                                                |
| Dual flow rate       | No                                                |
| Minimum pressure     | 1 bar                                             |
| Recommended pressure | 5 bar                                             |
| Maximum pressure     | 7 bar                                             |
| Blocking temperature | No                                                |
| Packing              | 1                                                 |