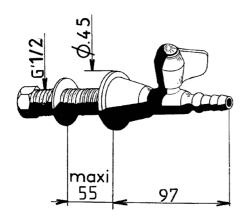

#### **Description**

Safety tap on backsplash for combustible gases. 1/4 turn ball valve, Ø 12mm fixed serrated tip, threaded connection M G'1 / 2, 100mm projection. Polypropylene knob, base and flanged washer according to colour codes of the European standard NF EN 13792. Maximum tightening 55mm. Brass body and nozzle with black Nylolac coating (stronger than simple Epoxy finish). Unique and patented reinforced mounting kit, the serrated tips are designed for a steel claw washer thereby preventing rotation of the tapware. 5 year warranty. First Labo brand backsplash safety tap REF: 76185 (formerly H9441PT) or approved equivalent.

#### **Additional Information**

| Product reference           | 76185                                 |
|-----------------------------|---------------------------------------|
| Previous reference          | H9441PT                               |
| Brand                       | FirstLabo                             |
| Warranty                    | 5 years against manufacturing defects |
| Special feature 1           | Direct control tapware                |
| Special feature 2           | Backsplash                            |
| Special feature 3           | With one tap                          |
| Nozzle 1                    | ixed connector Ø6 mm                  |
| Base color EN               | Yellow                                |
| Base washer color EN        | Yellow                                |
| Insert color EN             | Yellow                                |
| Knob color EN               | Yellow                                |
| Knob plate color EN         | Yellow                                |
| Opening mechanism           | 1/4 turn head of security             |
| Projection (mm)             | 100                                   |
| Connection                  | Threaded connection M G'1 / 2         |
| Adjustable flow rate        | No                                    |
| Dual flow rate              | No                                    |
| Minimum pressure            | 27 mbars                              |
| Recommended pressure        | 300 mbar                              |
| Maximum pressure            | 500 mbar                              |
| Blocking temperature        | No                                    |
| Lenght of threaded rod (mm) | 102                                   |
| Max tightening              | 55                                    |
| Packing                     | 1                                     |