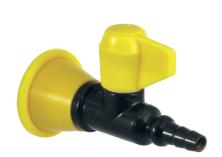

## Backrest tap - 76185

#### **Description**

Safety tap on backsplash for combustible gases. 1/4 turn ball valve, Ø 12mm fixed serrated tip, threaded connection M G'1 / 2, 100mm projection. Polypropylene knob, base and flanged washer according to colour codes of the European standard NF EN 13792. Maximum tightening 55mm. Brass body and nozzle with black Nylolac coating (stronger than simple Epoxy finish). Unique and patented reinforced mounting kit, the serrated tips are designed for a steel claw washer thereby preventing rotation of the tapware. 5 year warranty. First Labo brand backsplash safety tap REF: 76185 (formerly H9441PT) or approved equivalent.