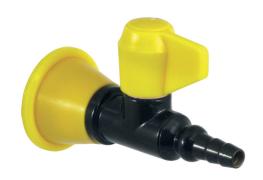

## Backrest tap - 76185

#### **Description**

Safety tap on backsplash for combustible gases. 1/4 turn ball valve, Ø 12mm fixed serrated tip, threaded connection M G'1 / 2, 100mm projection. Polypropylene knob, base and flanged washer according to colour codes of the European standard NF EN 13792. Maximum tightening 55mm. Brass body and nozzle with black Nylolac coating (stronger than simple Epoxy finish). Unique and patented reinforced mounting kit, the serrated tips are designed for a steel claw washer thereby preventing rotation of the tapware. 5 year warranty. First Labo brand backsplash safety tap REF: 76185 (formerly H9441PT) or approved equivalent.