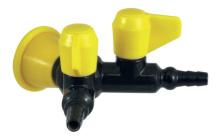

### Description

Bare manifold with two safety taps for wall-mount, for flammable gasses. 1/4 turn ball valve, ø 12mm fixed serrated tip, thread connection M G'1 / 2, 100mm projection. Knobs and flanged washer according to colour codes of the European standard NF EN 13792. Maximum tightening 55mm. Brass body and nozzle with black Nylolac coating (stronger than simple Epoxy finish). Unique and patented reinforced mounting kit, the serrated tips are designed for a steel claw washer thereby preventing rotation of the tapware. 5 year warranty. First Labo brand bare manifold with dual safety tap for wall-mount REF: 76186 (formerly H9445PT) or approved equivalent.

#### **Additional Information**

| Product reference           | 76186                                 |
|-----------------------------|---------------------------------------|
| Previous reference          | H9445PT                               |
| Brand                       | FirstLabo                             |
| Warranty                    | 5 years against manufacturing defects |
| Special feature 1           | Direct control tapware                |
| Special feature 2           | Backsplash                            |
| Special feature 3           | With two taps                         |
| Nozzle 1                    | ixed connector Ø6 mm                  |
| Base color EN               | Yellow                                |
| Base washer color EN        | Yellow                                |
| Insert color EN             | Yellow                                |
| Knob color EN               | Yellow                                |
| Knob plate color EN         | Yellow                                |
| Opening mechanism           | 1/4 turn head of security             |
| Projection (mm)             | 100                                   |
| Connection                  | Threaded connection M G'1 / 2         |
| Adjustable flow rate        | No                                    |
| Dual flow rate              | No                                    |
| Minimum pressure            | 27 mbars                              |
| Recommended pressure        | 300 mbar                              |
| Maximum pressure            | 500 mbar                              |
| Blocking temperature        | No                                    |
| Lenght of threaded rod (mm) | 102                                   |
| Max tightening              | 55                                    |
| Packing                     | 1                                     |