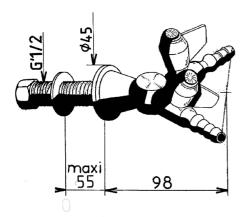

### Description

Bare manifold with two safety taps for wall-mount, for flammable gasses. 1/4 turn ball valve, ø 12mm fixed serrated tip, thread connection M G'1 / 2, 100mm projection. Knobs and flanged washer according to colour codes of the European standard NF EN 13792. Maximum tightening 55mm. Brass body and nozzle with black Nylolac coating (stronger than simple Epoxy finish). Unique and patented reinforced mounting kit, the serrated tips are designed for a steel claw washer thereby preventing rotation of the tapware. 5 year warranty. First Labo brand bare manifold with dual safety tap for wall-mount REF: 76186 (formerly H9445PT) or approved equivalent.

#### **Additional Information**

| Product reference           | 76186                                 |
|-----------------------------|---------------------------------------|
| Previous reference          | H9445PT                               |
| Brand                       | FirstLabo                             |
| Warranty                    | 5 years against manufacturing defects |
| Special feature 1           | Direct control tapware                |
| Special feature 2           | Backsplash                            |
| Special feature 3           | With two taps                         |
| Nozzle 1                    | ixed connector Ø6 mm                  |
| Base color EN               | Yellow                                |
| Base washer color EN        | Yellow                                |
| Insert color EN             | Yellow                                |
| Knob color EN               | Yellow                                |
| Knob plate color EN         | Yellow                                |
| Opening mechanism           | 1/4 turn head of security             |
| Projection (mm)             | 100                                   |
| Connection                  | Threaded connection M G'1 / 2         |
| Adjustable flow rate        | No                                    |
| Dual flow rate              | No                                    |
| Minimum pressure            | 27 mbars                              |
| Recommended pressure        | 300 mbar                              |
| Maximum pressure            | 500 mbar                              |
| Blocking temperature        | No                                    |
| Lenght of threaded rod (mm) | 102                                   |
| Max tightening              | 55                                    |
| Packing                     | 1                                     |