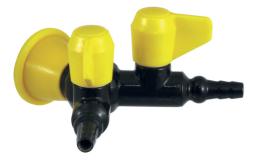

### Description

Bare manifold with two safety taps for wall-mount, for flammable gasses. 1/4 turn ball valve, ø 12mm fixed serrated tip, thread connection M G'1 / 2, 100mm projection. Knobs and flanged washer according to colour codes of the European standard NF EN 13792. Maximum tightening 55mm. Brass body and nozzle with black Nylolac coating (stronger than simple Epoxy finish). Unique and patented reinforced mounting kit, the serrated tips are designed for a steel claw washer thereby preventing rotation of the tapware. 5 year warranty. First Labo brand bare manifold with dual safety tap for wall-mount REF: 76186 (formerly H9445PT) or approved equivalent.

#### **Additional Information**

| Product reference           | 76186                                 |
|-----------------------------|---------------------------------------|
| Previous reference          | H9445PT                               |
| Brand                       | FirstLabo                             |
| Warranty                    | 5 years against manufacturing defects |
| Special feature 1           | Direct control tapware                |
| Special feature 2           | Backsplash                            |
| Special feature 3           | With two taps                         |
| Nozzle 1                    | ixed connector Ø6 mm                  |
| Base color EN               | Yellow                                |
| Base washer color EN        | Yellow                                |
| Insert color EN             | Yellow                                |
| Knob color EN               | Yellow                                |
| Knob plate color EN         | Yellow                                |
| Opening mechanism           | 1/4 turn head of security             |
| Projection (mm)             | 100                                   |
| Connection                  | Threaded connection M G'1 / 2         |
| Adjustable flow rate        | No                                    |
| Dual flow rate              | No                                    |
| Minimum pressure            | 27 mbars                              |
| Recommended pressure        | 300 mbar                              |
| Maximum pressure            | 500 mbar                              |
| Blocking temperature        | No                                    |
| Lenght of threaded rod (mm) | 102                                   |
| Max tightening              | 55                                    |
| Packing                     | 1                                     |