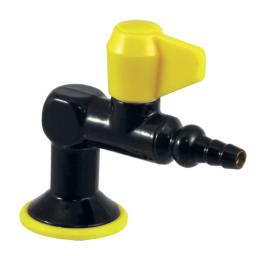

#### **Description**

Single safety tap for cement bench, National Education standard, for combustible gases. 1/4 turn ball valve, Ø 12mm fixed serrated tip, threaded connection M G¹1 / 2, 75mm projection. ABS base and flanged washer according to colour codes of the European standard NF EN 13792. Maximum tightening 100mm. Brass body and nozzle with black Nylolac coating (stronger than simple Epoxy finish). Unique and patented reinforced mounting kit, the serrated tips are designed for a steel claw washer thereby preventing rotation of the tapware. 5 year warranty. First Labo brand single safety tap for cement bench REF: 76194 (formerly H9427PT) or approved equivalent.