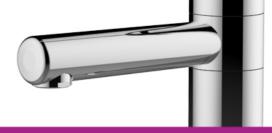

### Safety tap socket for cement bench - 76194

#### **Description**

Single safety tap for cement bench, National Education standard, for combustible gases. 1/4 turn ball valve, Ø 12mm fixed serrated tip, threaded connection M G¹1 / 2, 75mm projection. ABS base and flanged washer according to colour codes of the European standard NF EN 13792. Maximum tightening 100mm. Brass body and nozzle with black Nylolac coating (stronger than simple Epoxy finish). Unique and patented reinforced mounting kit, the serrated tips are designed for a steel claw washer thereby preventing rotation of the tapware. 5 year warranty. First Labo brand single safety tap for cement bench REF: 76194 (formerly H9427PT) or approved equivalent.