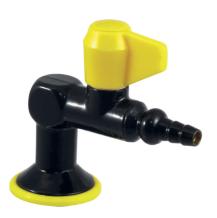

#### **Description**

Single safety tap for cement bench, National Education standard, for combustible gases. 1/4 turn ball valve, Ø 12mm fixed serrated tip, threaded connection M G¹1 / 2, 75mm projection. ABS base and flanged washer according to colour codes of the European standard NF EN 13792. Maximum tightening 100mm. Brass body and nozzle with black Nylolac coating (stronger than simple Epoxy finish). Unique and patented reinforced mounting kit, the serrated tips are designed for a steel claw washer thereby preventing rotation of the tapware. 5 year warranty. First Labo brand single safety tap for cement bench REF: 76194 (formerly H9427PT) or approved equivalent.