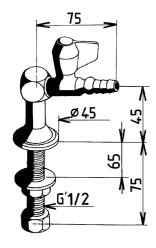

#### **Description**

Single safety tap for cement bench, National Education standard, for combustible gases. 1/4 turn ball valve, Ø 12mm fixed serrated tip, threaded connection M G¹1 / 2, 75mm projection. ABS base and flanged washer according to colour codes of the European standard NF EN 13792. Maximum tightening 100mm. Brass body and nozzle with black Nylolac coating (stronger than simple Epoxy finish). Unique and patented reinforced mounting kit, the serrated tips are designed for a steel claw washer thereby preventing rotation of the tapware. 5 year warranty. First Labo brand single safety tap for cement bench REF: 76194 (formerly H9427PT) or approved equivalent.

#### **Additional Information**

| Product reference           | 76194                                      |
|-----------------------------|--------------------------------------------|
| Previous reference          | H9427PT                                    |
| Brand                       | FirstLabo                                  |
| Warranty                    | 5 years against manufacturing defects      |
| Special feature 1           | Direct control tapware/ National Education |
| Special feature 2           | Tabletop                                   |
| Special feature 3           | With one tap                               |
| Nozzle 1                    | ixed connector Ø6 mm                       |
| Base color EN               |                                            |
| Base washer color EN        | Yellow                                     |
| Insert color EN             | Yellow                                     |
| Knob color EN               | Yellow                                     |
| Knob plate color EN         | Yellow                                     |
| Additional information      | Tamper-proof                               |
| Opening mechanism           | 1/4 turn head of security                  |
| Projection (mm)             | 75                                         |
| Connection                  | Threaded connection M G'1 / 2              |
| Adjustable flow rate        | No                                         |
| Dual flow rate              | No                                         |
| Minimum pressure            | 27 mbars                                   |
| Recommended pressure        | 300 mbar                                   |
| Maximum pressure            | 500 mbar                                   |
| Blocking temperature        | No                                         |
| Lenght of threaded rod (mm) | 102                                        |
| Max tightening              | 100                                        |
| Packing                     | 1                                          |