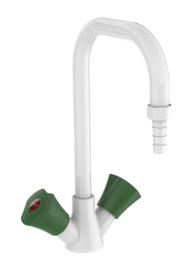

## **LABORATORY TAPWARE**

Table top twin tap - Projection 150 mm fixed and swivel spout, with removable nozzle - 76792

### Benefits of the product

- Ergonomic knob for an easier opening/closing
- Smooth interior spout, fixed and swivel (at the choice of the technician, using a blocking screw)
- White colour body: purity and hygiene
- Nice and modern spout bending
- Thickness of the spout: 20 mm diameter for all the spout
- Resistance to corrosion and impact: RILSAN coating
- Smooth surface, limits deposits

#### **Description**

Dual tap deck-mounted mixer with smooth fixed and swivel (at the choice of the technician, using a blocking screw) removable spout, for drinking water. SPEX stainless steel hose, M10X1, LN G'3 / 8 L 600mm, Ø10mm removable nozzle, 150mm projection. Height to nozzle: 153 mm. Polypropylene knobs according to colour codes of the European standard NF EN 13792. Maximum tightening 40mm. Brass body and nozzle with white Nylolac coating (stronger than simple Epoxy finish). 5 year warranty. First Labo brand dual tap deck-mounted with smooth fixed and swivel removable spout REF: 76792 or approved equivalent.