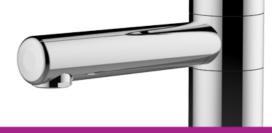

### Benefits of the product

- Ergonomic knob for an easier opening/closing
- Smooth interior spout, fixed and swivel (at the choice of the technician, using a blocking screw)
- White colour body: purity and hygiene
- Nice and modern spout bending
- Thickness of the spout: 20 mm diameter for all the spout
- Resistance to corrosion and impact: RILSAN coating
- Smooth surface, limits deposits

#### **Description**

Dual tap deck-mounted mixer with smooth fixed and swivel (at the choice of the technician, using a blocking screw) removable spout, for drinking water. SPEX stainless steel hose, M10X1, LN G'3 / 8 L 600mm, Ø10mm removable nozzle, 150mm projection. Height to nozzle: 153 mm. Polypropylene knobs according to colour codes of the European standard NF EN 13792. Maximum tightening 40mm. Brass body and nozzle with white Nylolac coating (stronger than simple Epoxy finish). 5 year warranty. First Labo brand dual tap deck-mounted with smooth fixed and swivel removable spout REF: 76792 or approved equivalent.