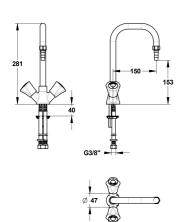

#### **Description**

Dual tap deck-mounted mixer with smooth fixed and swivel (at the choice of the technician, using a blocking screw) removable spout, for drinking water. SPEX stainless steel hose, M10X1, LN G'3 / 8 L 600mm, Ø10mm removable nozzle, 150mm projection. Height to nozzle: 153 mm. Polypropylene knobs according to colour codes of the European standard NF EN 13792. Maximum tightening 40mm. Brass body and nozzle with white Nylolac coating (stronger than simple Epoxy finish). 5 year warranty. First Labo brand dual tap deck-mounted with smooth fixed and swivel removable spout REF: 76792 or approved equivalent.

### **Additional Information**

| Product reference     | 76792                                                |
|-----------------------|------------------------------------------------------|
| Previous reference    | NC                                                   |
| Brand                 | FirstLabo                                            |
| Warranty              | 5 years against manufacturing defect                 |
| Special feature 1     | Mixer                                                |
| Special feature 2     | Fixed spout                                          |
| Special feature 3     | Swivel spout                                         |
| Special feature 4     | Tabletop                                             |
| Nozzle 1              | Removable connector Ø10 mm                           |
| Insert color EN       | Red (drinkable water)                                |
| Insert color 2 EN     | Blue (drinkable water)                               |
| Knob color EN         | Green (drinkable water)                              |
| Knob plate color EN   | Green (drinkable water)                              |
| Height to nozzle (mm) | 153                                                  |
| Opening mechanism     | 2.5 turns head                                       |
| Projection (mm)       | 150                                                  |
| Connection            | SPEX stainless steel hose, M10X1, LN G'3 / 8 L 600mm |
| Flow rate             | The cartridge is used to adjust the flow             |
| Adjustable flow rate  | Yes                                                  |
| Dual flow rate        | No                                                   |
| Minimum pressure      | 1 bar                                                |
| Recommended pressure  | 3 bar                                                |
| Maximum pressure      | 5 bar                                                |
| Blocking temperature  | No                                                   |
| Max tightening        | 40                                                   |
| Packing               | 1                                                    |