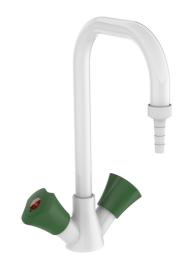

### Table top twin tap - Projection 150 mm fixed and swivel spout, with fixed nozzle - 76793

#### Benefits of the product

- Ergonomic knob for an easier opening/closing
- Smooth interior spout, fixed and swivel (at the choice of the technician, using a blocking screw)
- White colour body: purity and hygiene
- Nice and modern spout bending
- Thickness of the spout: 20 mm diameter for all the spout
- Resistance to corrosion and impact: RILSAN coating
- Smooth surface, limits deposits

#### **Description**

Dual tap deck-mounted mixer with smooth fixed and swivel (at the choice of the technician, using a blocking screw) removable spout, for drinking water. SPEX stainless steel hose, M10X1, LN G'3 / 8 L 600mm, ø6mm fixed nozzle, 150mm projection. Height to nozzle: 151 mm. Polypropylene knobs according to colour codes of the European standard NF EN 13792. Maximum tightening 40mm. Brass body and nozzle with white Nylolac coating (stronger than simple Epoxy finish). 5 year warranty. First Labo brand dual tap deck-mounted with smooth fixed and swivel removable spout REF: 76793 or approved equivalent.