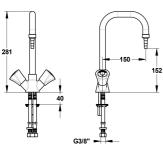

#### **Description**

Dual tap deck-mounted mixer with smooth fixed and swivel (at the choice of the technician, using a blocking screw) removable spout, for drinking water. SPEX stainless steel hose, M10X1, LN G'3 / 8 L 600mm, ø6mm fixed nozzle, 150mm projection. Height to nozzle: 151 mm. Polypropylene knobs according to colour codes of the European standard NF EN 13792. Maximum tightening 40mm. Brass body and nozzle with white Nylolac coating (stronger than simple Epoxy finish). 5 year warranty. First Labo brand dual tap deck-mounted with smooth fixed and swivel removable spout REF: 76793 or approved equivalent.

#### **Additional Information**

| Product reference     | 76793                                                |
|-----------------------|------------------------------------------------------|
| Previous reference    | NC                                                   |
| Brand                 | FirstLabo                                            |
| Warranty              | 5 years against manufacturing defect                 |
| Special feature 1     | Mixer                                                |
| Special feature 2     | Fixed spout                                          |
| Special feature 3     | Swivel spout                                         |
| Special feature 4     | Tabletop                                             |
| Nozzle 1              | Fixed connector Ø6 mm                                |
| Insert color EN       | Red (drinkable water)                                |
| Insert color 2 EN     | Blue (drinkable water)                               |
| Knob color EN         | Green (drinkable water)                              |
| Knob plate color EN   | Green (drinkable water)                              |
| Height to nozzle (mm) | 152                                                  |
| Opening mechanism     | 2.5 turns head                                       |
| Projection (mm)       | 150                                                  |
| Connection            | SPEX stainless steel hose, M10X1, LN G'3 / 8 L 600mm |
| Flow rate             | The cartridge is used to adjust the flow             |
| Adjustable flow rate  | Yes                                                  |
| Dual flow rate        | No                                                   |
| Minimum pressure      | 1 bar                                                |
| Recommended pressure  | 3 bar                                                |
| Maximum pressure      | 5 bar                                                |
| Blocking temperature  | No                                                   |
| Max tightening        | 40                                                   |
| Packing               | 1                                                    |