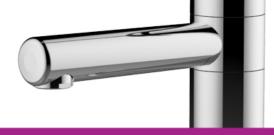

### Table top twin tap - Projection 150 mm fixed and swivel spout, with fixed nozzle - 76793

#### Benefits of the product

- Ergonomic knob for an easier opening/closing
- Smooth interior spout, fixed and swivel (at the choice of the technician, using a blocking screw)
- White colour body: purity and hygiene
- Nice and modern spout bending
- Thickness of the spout: 20 mm diameter for all the spout
- Resistance to corrosion and impact: RILSAN coating
- Smooth surface, limits deposits

#### **Description**

Dual tap deck-mounted mixer with smooth fixed and swivel (at the choice of the technician, using a blocking screw) removable spout, for drinking water. SPEX stainless steel hose, M10X1, LN G'3 / 8 L 600mm, ø6mm fixed nozzle, 150mm projection. Height to nozzle: 151 mm. Polypropylene knobs according to colour codes of the European standard NF EN 13792. Maximum tightening 40mm. Brass body and nozzle with white Nylolac coating (stronger than simple Epoxy finish). 5 year warranty. First Labo brand dual tap deck-mounted with smooth fixed and swivel removable spout REF: 76793 or approved equivalent.